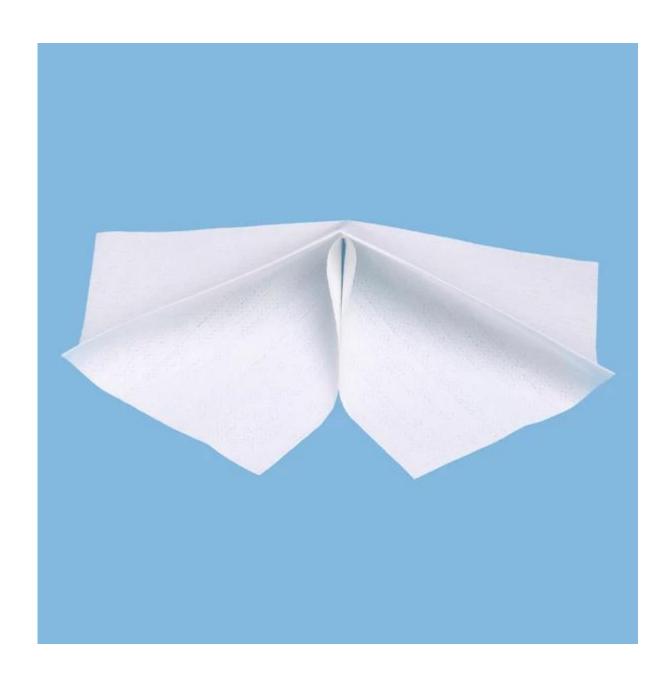

# Lint Free Woodpulp PP Industrial Nonwoven Fabric Pop-up Cleaning Cloth

Lint Free Woodpulp PP Industrial Nonwoven Fabric Pop-up Cleaning Cloth