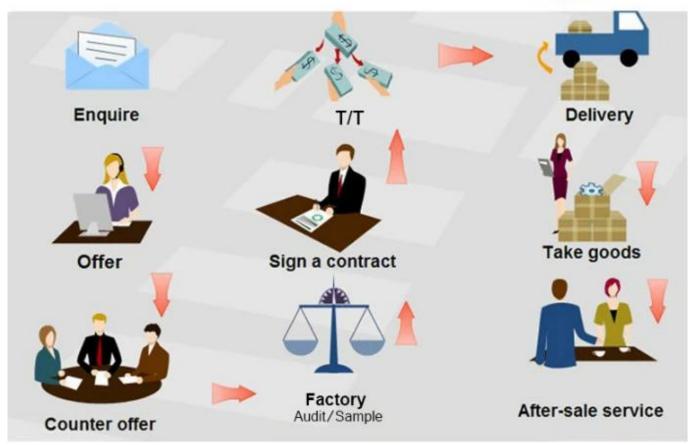

## About customer service

If your inquiry didn't be replied in time, maybe because of large amount of consulting, please wait patiently, or maybe system problems, your inquiry was lost etc. If the time is too long, Please contact other lights on customer service, or login back Wangwang, then consult, please forgive any inconvenient by this.

#### About after-sale

In the process of selling, if clients find quality problems in products, clients can note us, we'll take great care in performing this matter, the cost paid by us; if we find serious quality problems and can't be remedy, clients have right to return quality problems products to us, we must return the cost of the products.

## About shipping

Sample lead time: 1-3 days; Mass order production: 7-12 days or negotiated . (By air or by sea depends on clients' choice)

Tel: 86-512-50313419 Mob: 86-15895659543 Fax: 86-512-57336236 Email: yc@yichenwipe.cn