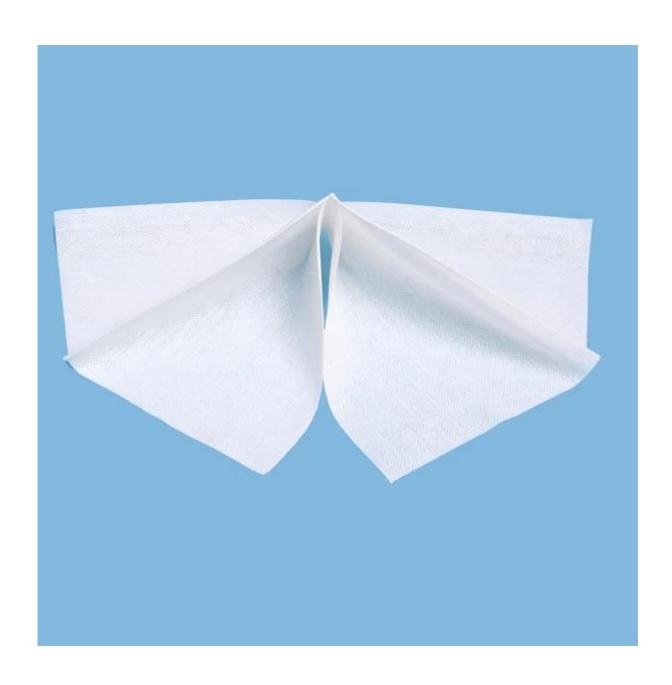

# China Supplier Nonwoven Fabric PP Wood Pulp Lint Free Industrial Cleaning Wipes

#### **Features**

- 1.Clean, use fiber shedding, no lint, to ensure wipe quality;
- 2.Into a network of uniform, with excellent vertical and horizontal tension;
- 3. Material soft, clean material surface dose not produce any scratches, no damage to the object surface;
- 4. Different colors for different cleaning area, reduce cross-contamination;
- 5. Super liquids and oil absorbency;
- 6. Reusable, disposable.

## **Applications**

- 1.General purpose cleaning of water, dust, oil, degrease
- 2. Kitchens, hotel, restaurants clean, wipes, polish
- 3. Surface preparation
- 4. Foods Processing Industry
- 5. With solvents to remove grease and oil in tight area, industry, workshop area