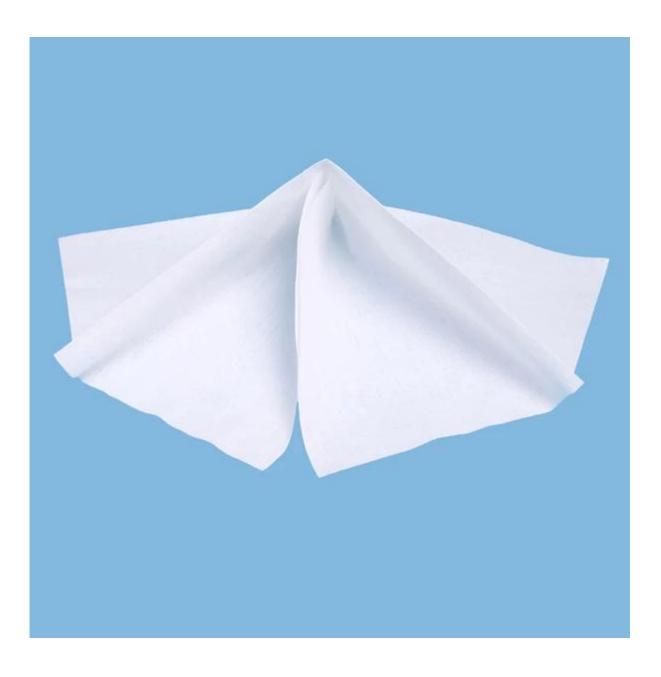

## China Manufacturer Lint Free Industrial Cleaning Wipes <u>Spunlace Nonwoven</u> <u>Fabric</u>

Product details

| Material                 | 55%woodpulp+45%polyester    |
|--------------------------|-----------------------------|
| Size                     | 25cm*35cm or as your demand |
| Color                    | White                       |
| Weight                   | 60gsm                       |
| Style                    | 1/4 fold                    |
| MOQ                      | 200 boxes                   |
| Manufacturing techinique | Spunlace                    |
| Port                     | Shanghai Port               |

Feature

- 1.High efficient of water & oil absorption capacity
- 2. Highly Tear Resistant, strong and durable
- 3.No lint after wiping
- 4.Solvent resistant
- 5.Super soft, Reusable

Application

- 1.Ideal for polishing, buffing paintwork, trim glass and interiors
- 2. Clean and maintenance for machinery or equipment
- 3. Clean and maintenance of workplace
- 4..Clean for transport tape and roller
- 5. Wipe about oil in the workplace
- 6. Wipe for the leaking liquid from Hydraulic device