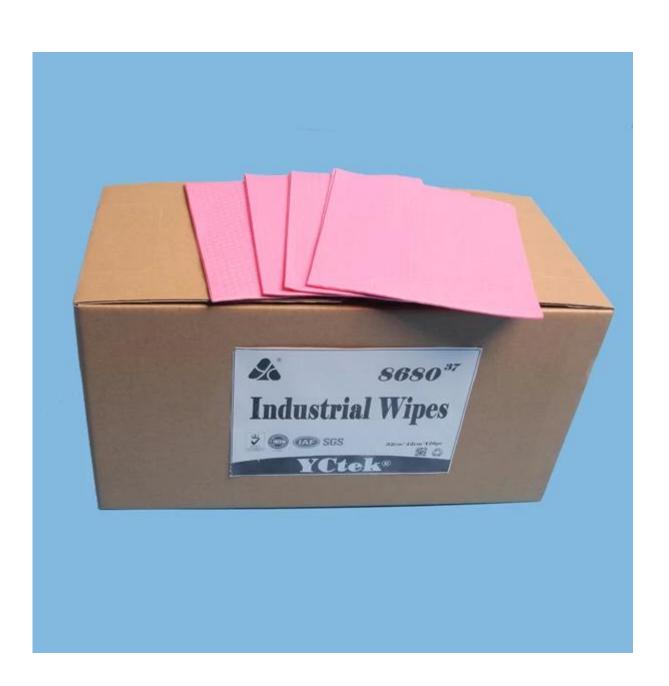

### Product details:

| Material | Wood pulp and polypropylene |  |  |
|----------|-----------------------------|--|--|
| Weight   | 120gsm                      |  |  |
| Size     | 32cm*34cm                   |  |  |
| Color    | Red                         |  |  |
| Packing  | 870pcs/roll, 2rolls/carton  |  |  |
| MOQ      | 100rolls                    |  |  |
| Sample   | Free                        |  |  |
| Port     | Shanghai                    |  |  |

# **Application**

Machine, Chemical, Photo development and photocopy, Printing, Glasses, Automotive, Workshop, etc.

| Item    | Style   | Size      | Color | Packing                   |
|---------|---------|-----------|-------|---------------------------|
| 8660-02 | roll    | 32cm*34cm | White | 870pcs/roll,2rolls/carton |
| 8670-10 | 1/4fold | 28cm*35cm | White | 100pcs/bag,12bags/carton  |
| 8680-66 | pop-up  | 35cm*42cm | White | 25pcs/bag, 10bags/case    |