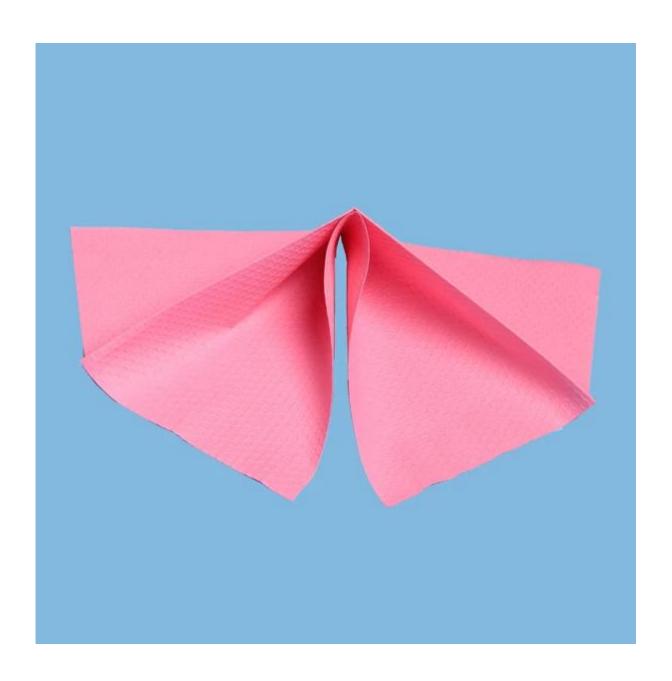

Super Absorbent Wood Pulp Cleaning Paper Wipes Durable

### Feature:

- 1. Clean, use fiber shedding, no lint, to ensure wipe quality;
- 2. Into a network of uniform, with excellent vertical and horizontal tension;
- 3. Material soft, clean material surface dose not produce any scratches, no damage to the object surface;
- 4. Powerful suction capability, more than four times faster than ordinary cotton cloth;
- 5. Efficient removal of water stains, degreasing capacity;
- 6.Excellent resistance to solubility;
- 7. Static electricity.