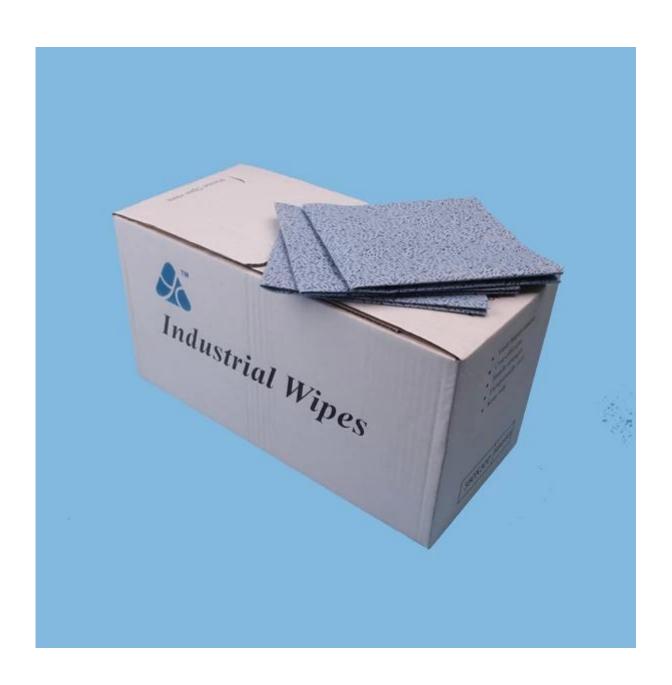

#### Some sizes of disposable polypropylene non woven cloth:

| Code    | Color | Size      | Packing                    |
|---------|-------|-----------|----------------------------|
| 3331-00 | White | 32cm*35cm | 400pcs/roll, 2rolls/carton |
| 3331-05 | White | 30cm*34cm | 100pcs/bag, 20bags/carton  |
| 3331-15 | Blue  | 32cm*34cm | 100pcs/bag, 20bags/carton  |
| 3331-13 | Blue  | 12"*12"   | 100pcs/bag, 20bags/carton  |
| 3331-23 | Blue  | 32cm*35cm | 300pcs/box, 6boxes/carton  |
| 3331-10 | Blue  | 32cm*35cm | 400pcs/roll, 2rolls/carton |