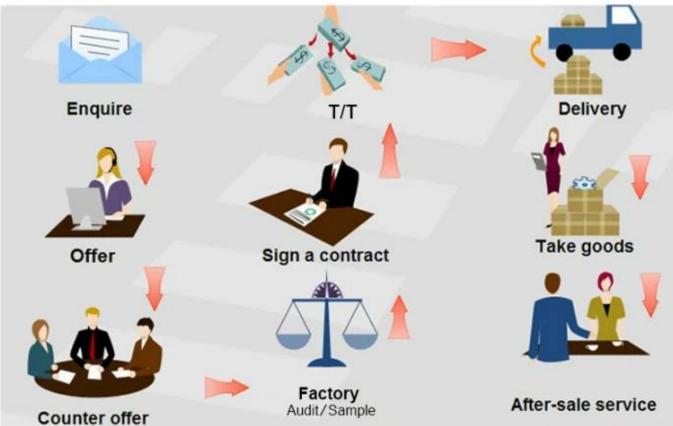

## About customer service

If your inquiry didn't be replied in time, maybe because of large amount of consulting, please wait patiently, or maybe system problems, your inquiry was lost etc. If the time is too long, Please contact other lights on customer service, or login back Wangwang, then consult, please forgive any inconvenient by this.

#### About after-sale

In the process of selling, if clients find quality problems in products, clients can note us, we'll take great care in performing this matter, the cost paid by us; if we find serious quality problems and can't be remedy, clients have right to return quality problems products to us, we must return the cost of the products.

### About shipping

Sample lead time: 1-3 days; Mass order production: 7-12 days or negotiated . (By air or by sea depends on clients' choice)

Tel: 86-512-50313419 Mob: 86-15895659543 Fax: 86-512-57336236 Email: yc@yichenwipe.cn

Contact Us

Go to the home

WELCOME TO VISIT OUR FACTORY!