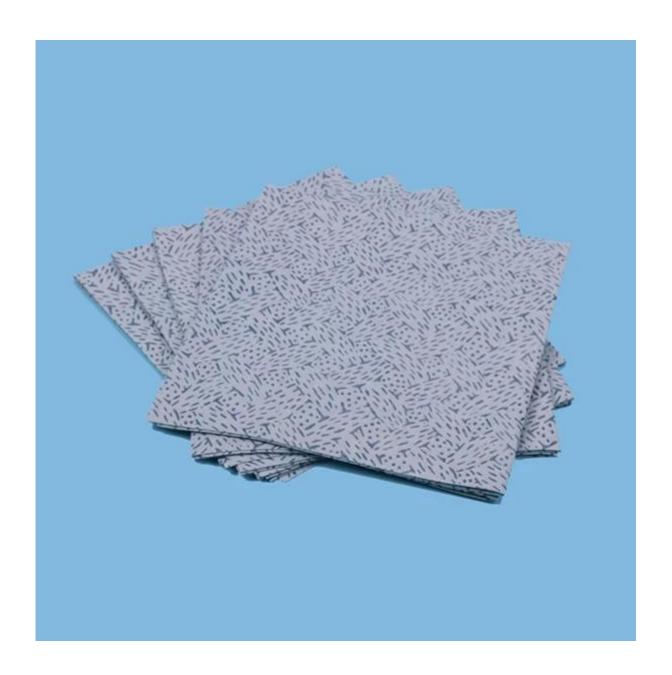

## High Absorbent 100% Meltbrown Polypropylene Degreasing Wipes

### **Product Details**

| Material | 100% polypropylene          |
|----------|-----------------------------|
| Size     | 32cm*34cm or as your demand |
| Weight   | 70gsm                       |
| Color    | Blue                        |
| Style    | Sheet                       |
| MOQ      | 200 bags                    |
| Sample   | Free sample                 |
| Port     | Shanghai port               |

## **Feature**

- 1. Low dust, most solvents available
- 2. High water and oil absorbency
- 3.Environment-friendly paper ,cost-effective paper
- 4. Soft texture, harmless surface
- 5. The production process does not include any additives, oil solutions.