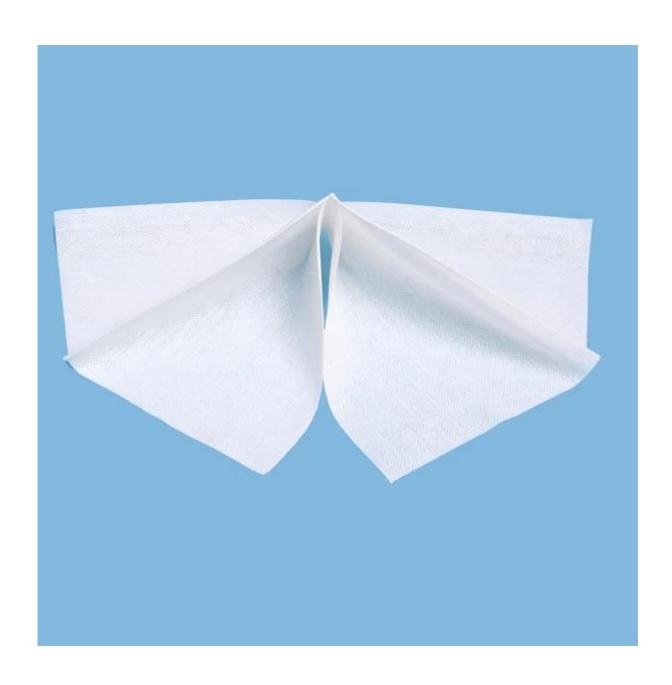

### **Product Details**

| Material | 70%woodpulp+30%polypropylene |  |  |
|----------|------------------------------|--|--|
| Weight   | 110gsm                       |  |  |
| Size     | 25cm*35cm or as your demand  |  |  |
| Color    | White                        |  |  |
| Packing  | 100pcs/bag,12bags/carton     |  |  |
| MOQ      | 200 bags                     |  |  |
| Sample   | Free sample                  |  |  |
| Port     | Shanghai port                |  |  |

### **Feature**

- 1. High absorbency.
- 2. Lint free.
- 3. Good performance for wiping and cleaning.
- 4. Cost-effective, durable and Eco-friendly.
- 5. Can be used for 3-4 times when it's dry from water.