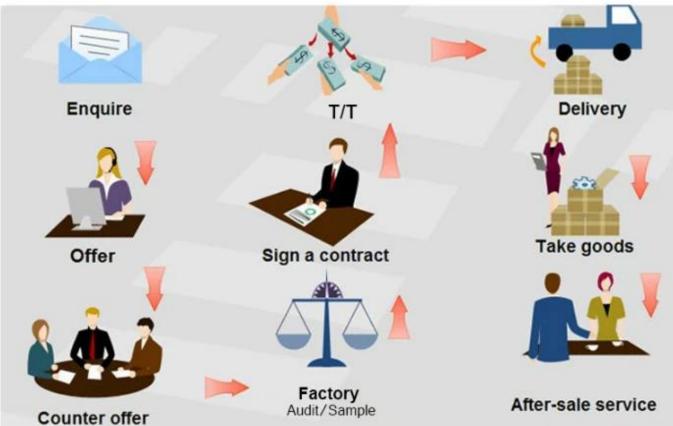

## About customer service

If your inquiry didn't be replied in time, maybe because of large amount of consulting, please wait patiently, or maybe system problems, your inquiry was lost etc. If the time is too long, Please contact other lights on customer service, or login back Wangwang, then consult, please forgive any inconvenient by this.

#### About after-sale

In the process of selling, if clients find quality problems in products, clients can note us, we'll take great care in performing this matter, the cost paid by us; if we find serious quality problems and can't be remedy, clients have right to return quality problems products to us, we must return the cost of the products.

## About shipping

Sample lead time: 1-3 days; Mass order production: 7-12 days or negotiated . (By air or by sea depends on clients' choice)

Tel: 86-512-50313419 Mob: 86-15895659543 Fax: 86-512-57336236 Email: yc@yichenwipe.cn

Contact Us

Go to the home

WELCOME TO VISIT OUR FACTORY!