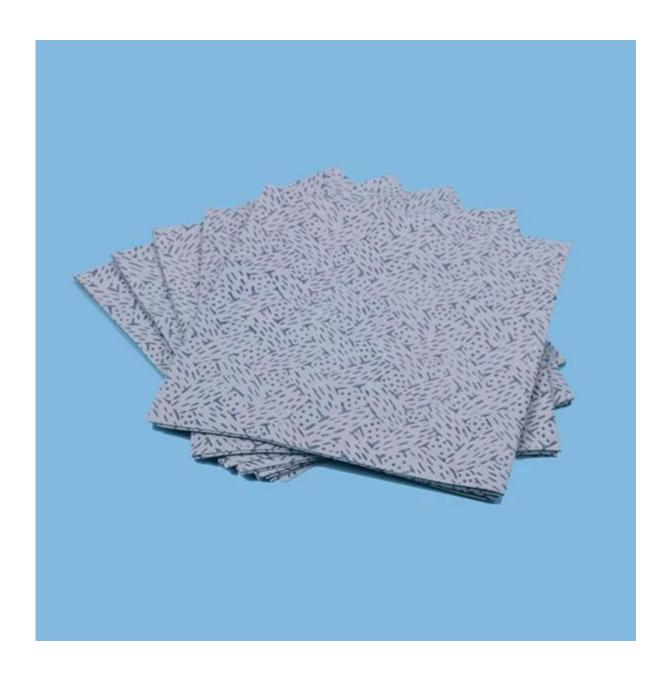

# 100% Melt Blown Polypropylene Non Woven Fabric Wipes Degreasing Wipes

## Product details:

| Material | 100% Melt blown polypropylene |  |  |
|----------|-------------------------------|--|--|
| Weight   | 70gsm                         |  |  |
| Size     | 30cm*35cm                     |  |  |
| Color    | Blue                          |  |  |
| Packing  | 50pcs/bag,46bags/carton       |  |  |
| MOQ      | 5 cartons                     |  |  |
| Sample   | Free sample                   |  |  |
| Port     | Shanghai                      |  |  |

## **Characteristic:**

- 1. 8 times oil stain <u>absorbency</u> of itself weight
- 2. Wiping all solvent without lint, such as oil stain, water
- 3. Repeatedly use after washing in rinsing.
- 4. Strong and cost -efficient.
- 5.Cleanser could be used.