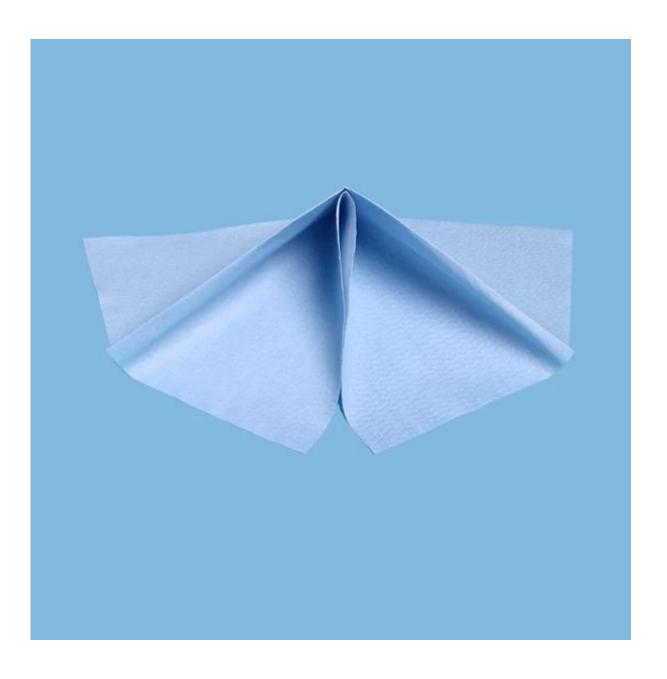

Blue 60gsm Pop Up 70% Woodpulp 30% PP Industrial Cleaning Industrial Wipes

**Product Details** 

| Material | 70% woodpulp+30%polypropylene |  |
|----------|-------------------------------|--|
| Weight   | 60gsm                         |  |
| Size     | 35cm*42cm or as your demand   |  |
| Color    | Blue                          |  |
| Packing  | 25pcs/box                     |  |
| MOQ      | 100 boxes                     |  |
| Sample   | Free sample                   |  |
| Port     | Shanghai port                 |  |

# Feature

- 1. Excellent water absorbency
- 2.Lint free
- 3. <u>No scratch to surface</u>
- 4. Durable and strong
- 5.Reusable, disposable

6.Different colors for different cleaning area, reduce cross-contamination

# Application

- 1.General purpose cleaning of water, dust, oil, degrease
- 2.Kitchens, hotel, restaurants clean, wipes, polish
- 3.Surface preparation
- 4. Foods Processing Industry

Standard Size: As customers size!