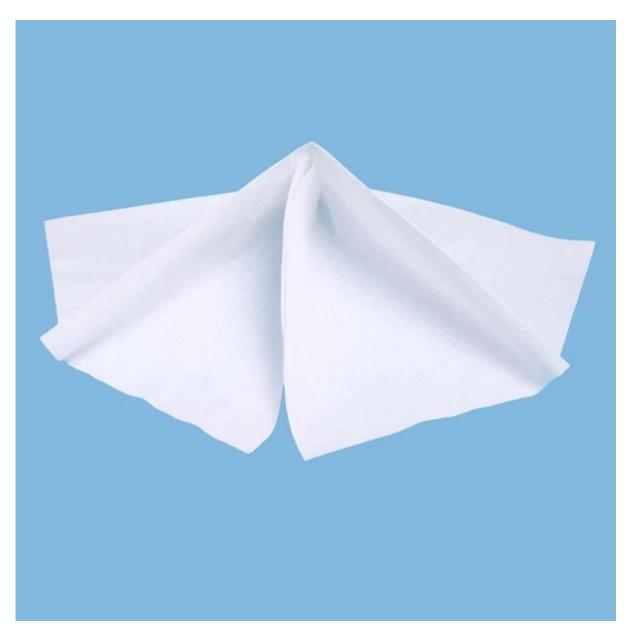

Cellulose Polyester Spunlace Nonwoven Fabric Cleaning Cloths <u>Cleanroom Wipes</u>

# **Product Details**

| Material      | 55%cellulose+45%polyester |  |
|---------------|---------------------------|--|
| Color         | White                     |  |
| Style         | Plain                     |  |
| Size          | 6"*6"                     |  |
| Certification | ISO9001,SGS,ROHS          |  |
| Sample        | Free sample               |  |
| Packing       | 300pcs/bag,20bags/carton  |  |
| Port          | Shanghai port             |  |

## 1. Super absorbent of water, oil

- 2.Lint free, low in ion content and particle generation
- 3.Excellent tearing strength and wiping effect
- 4.Solvent resistent and abrasion resistent
- 5.Clean, soft and safe to hands
- 6.Cleaning in dry or with water, solvent