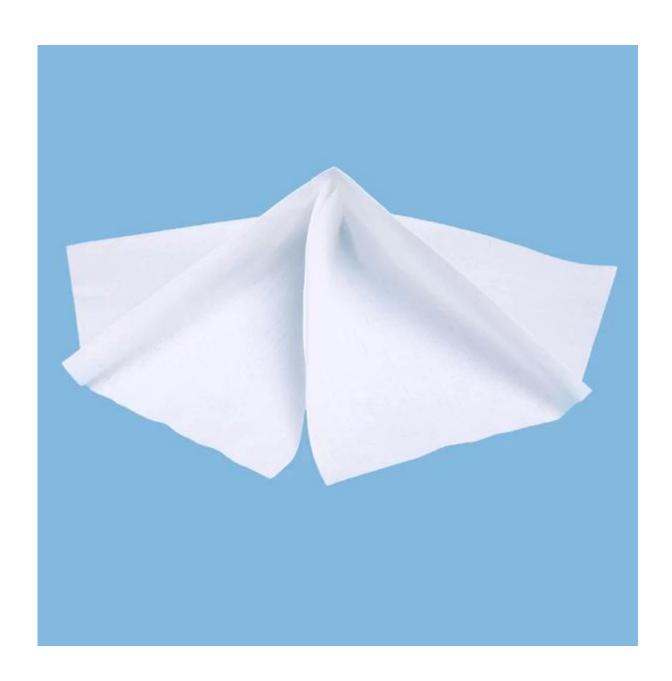

# **Product Details**

| Material | 55%woodpulp+45%polyester    |
|----------|-----------------------------|
| Weight   | 60gsm                       |
| Size     | 25cm*35cm or as your demand |
| Color    | White                       |
| Packing  | 300pcs/box,6 boxes/carton   |
| MOQ      | 200 boxes                   |
| Sample   | Free sample                 |
| Port     | Shanghai port               |

#### **Feature**

- 1.55% Wood pulp and 45% polyester fabric
- 2. High absorbent
- 3.Extremely low particle generation and ultra purity.
- 4.Dry and wet used well
- 5.Low lint and metallic ions
- 6. Efficient, economical general purpose wipe
- 7. Converted, cleaned and packaged in our cleanroom
- 8. Available in several sheet sizes and rolls, custom sizes available on request