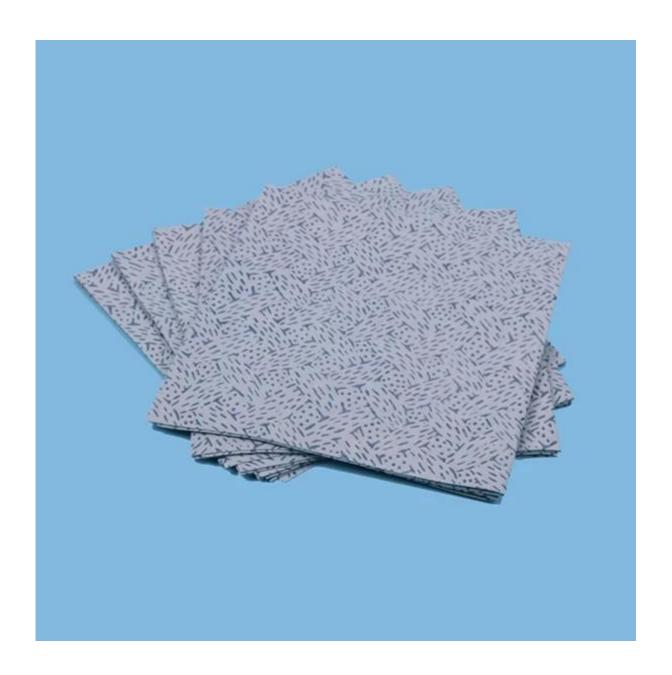

# China Supplier 100% polypropylene Meltblown Nonwoven Fabric Industrial Wipes

## **Product Details**

| Material | 100%Polypropylene              |
|----------|--------------------------------|
| Size     | 32cm*35cm or as your<br>demand |
| Weight   | 70gsm                          |
| Color    | Blue, white                    |
| Packing  | 300pcs/box,6boxes/carton       |
| Style    | Pop-up,roll,sheet              |
| Sample   | Free sample                    |
| Port     | Shanghai port                  |

### **Feature**

- 1. Straight cutting edge, clean, ultra low lint occurrenc and ion release
- 2. Acid and basic solvent resistance, soft surface, high water absorption
- 3. Compliance with the foodstuff processing requirements, direct contact with foodstuff