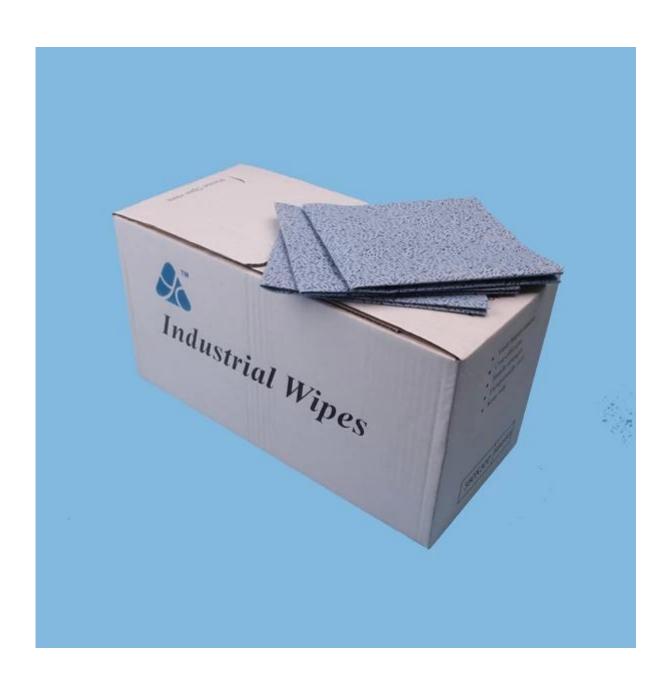

## **Product Details**

| Material | 100%Polypropylene              |
|----------|--------------------------------|
| Size     | 32cm*35cm or as your<br>demand |
| Weight   | 70gsm                          |
| Color    | Blue, white                    |
| Packing  | 300pcs/box,6boxes/carton       |
| Style    | Pop-up,roll,sheet              |
| Sample   | Free sample                    |
| Port     | Shanghai port                  |

## Some sizes of disposable polypropylene nonwoven cloth

| Code    | Color | Size      | Packing                    |
|---------|-------|-----------|----------------------------|
| 3331-00 | White | 32cm*35cm | 400pcs/roll, 2rolls/carton |
| 3331-05 | White | 30cm*34cm | 100pcs/bag, 20bags/carton  |
| 3331-15 | Blue  | 32cm*34cm | 100pcs/bag, 20bags/carton  |
| 3331-13 | Blue  | 12"*12"   | 100pcs/bag, 20bags/carton  |
| 3331-23 | Blue  | 32cm*35cm | 300pcs/box, 6boxes/carton  |
| 3331-10 | Blue  | 32cm*35cm | 400pcs/roll, 2rolls/carton |