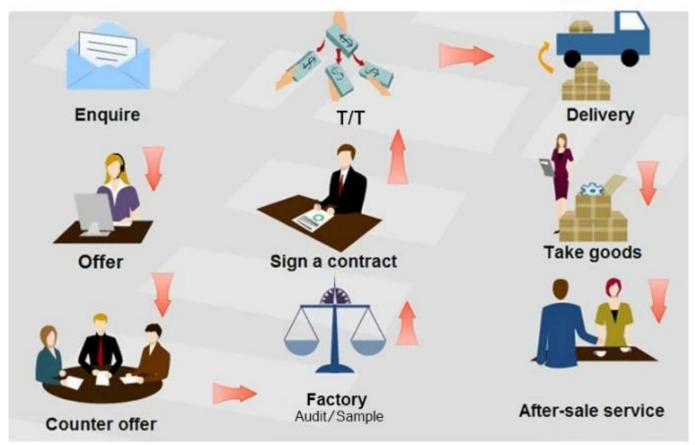

## About customer service

If your inquiry didn't be replied in time, maybe because of large amount of consulting, please wait patiently, or maybe system problems, your inquiry was lost etc. If the time is too long, Please contact other lights on customer service, or login back Wangwang, then consult, please forgive any inconvenient by this.

#### About after-sale

In the process of selling, if clients find quality problems in products, clients can note us, we'll take great care in performing this matter, the cost paid by us; if we find serious quality problems and can't be remedy, clients have right to return quality problems products to us, we must return the cost of the products.

## About shipping

Sample lead time: 1-3 days; Mass order production: 7-12 days or negotiated . (By air or by sea depends on clients' choice)

Tel: 86-512-50313419 Mob: 86-15895659543 Fax: 86-512-57336236 Email: yc@yichenwipe.cn