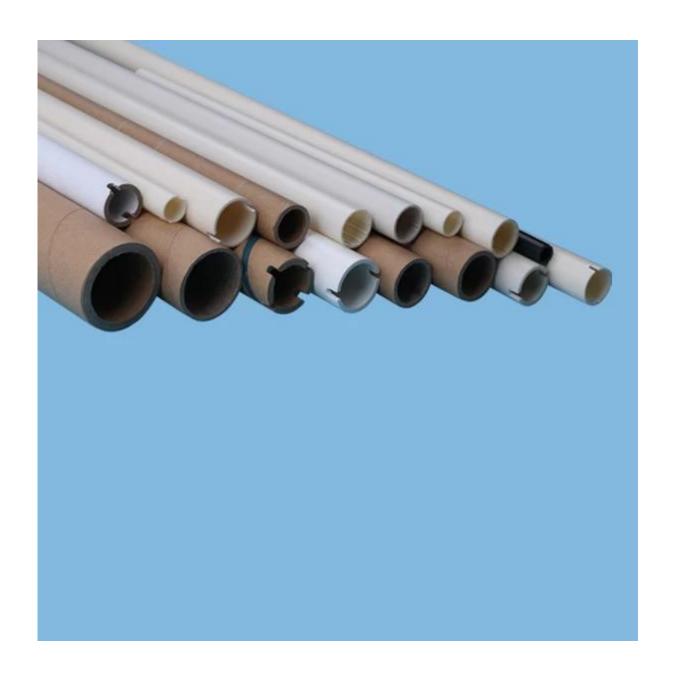

## **Product Details**

| Material      | 55%cellulose+45%polyester     |  |  |
|---------------|-------------------------------|--|--|
| Weight        | 50gsm,56gsm,68gsm             |  |  |
| Size          | As your demand                |  |  |
| Color         | White                         |  |  |
| Machine       | DEK,MPM,EKRA,MINAMI and so on |  |  |
| Core          | Plastic/paper                 |  |  |
| Sample        | Free sample                   |  |  |
| Certification | ISO9001,SGS,ROHS              |  |  |

| Machine<br>model | Cleaning cloth |            |                       | Internal paper (plastic) roll |            |                       |
|------------------|----------------|------------|-----------------------|-------------------------------|------------|-----------------------|
|                  | Width(mm)      | Length(mm) | External diameter(mm) | Width(mm)                     | Length(mm) | External diameter(mm) |
|                  |                |            |                       |                               |            |                       |
| DEK              | 520            | 10         | 56                    | 530                           | 19.5       | 22                    |
| SANYO            | 275            | 30         | 100                   | 275                           | 38         | 44                    |
| EKRA             | 400            | 8          | 46                    | 390                           | 12         | 16                    |
| MINAMI           | 270            | 7          | 46                    | 270                           | 12         | 16                    |
| PANASENT         | 358            | 12         | 66                    | 360                           | 38         | 44                    |