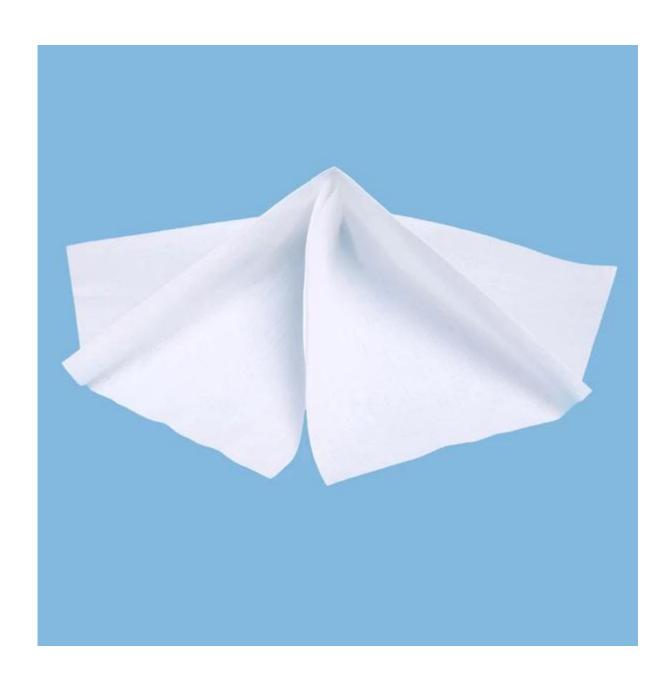

## **Product Details**

| Material      | 55%cellulose+45%polyester     |  |  |
|---------------|-------------------------------|--|--|
| Weight        | 50gsm,56gsm,68gsm             |  |  |
| Size          | As your demand                |  |  |
| Color         | White                         |  |  |
| Machine       | DEK,MPM,EKRA,MINAMI and so on |  |  |
| Core          | Plastic/paper                 |  |  |
| Sample        | Free sample                   |  |  |
| Certification | ISO9001,SGS,ROHS              |  |  |

#### **Feature**

- 1. Cellulose and polyester fiber.
- 2. Super solvent, ink, oil absorbenct ability, wiping ink and heavy duty.
- 3. Excellent performance of anti-dissolution, environmental protection, bio-degradable
- 4. Softness, when wiping won't damage the surface of machine
- 5. Cleaning for electronic precision parts, testing, laboratory equipment, glass, ink and equipment, etc.