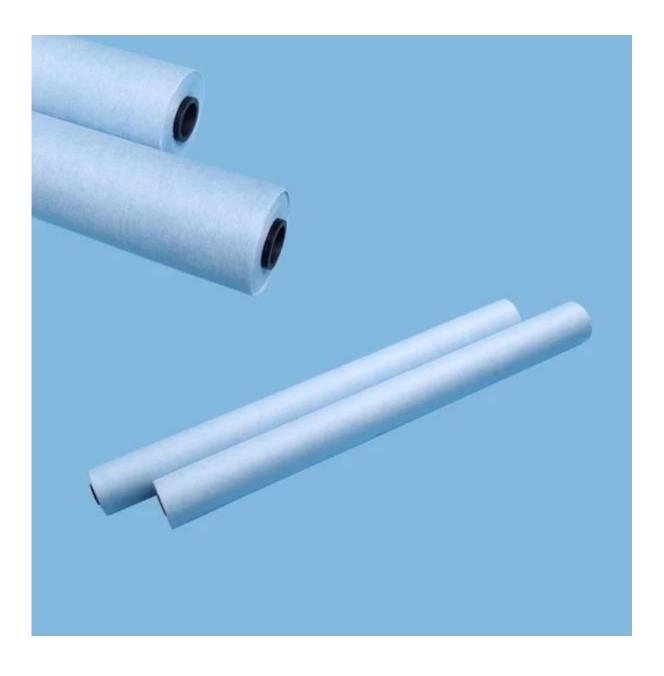

# Woodpulp And Polyester With High Absorbency Automatic Blanket Wash Cloth

Product details:

| Material      | Woodpulp and polyester |  |  |
|---------------|------------------------|--|--|
| Weight        | 56gsm                  |  |  |
| Size          | As your demand         |  |  |
| Color         | Blue                   |  |  |
| MOQ           | 200 rolls              |  |  |
| Sample        | Free                   |  |  |
| Port          | Shanghai               |  |  |
| Certification | ISO9001,SGS,RoHS       |  |  |

### Feature:

- 1. <u>High absorbency</u>
- 2. Soft with no compromise
- 3. Lint free
- 4. High tensile strength and tear resistance
- 5. Excellent performance under wet condition
- 6. Dry and wet wipes roll