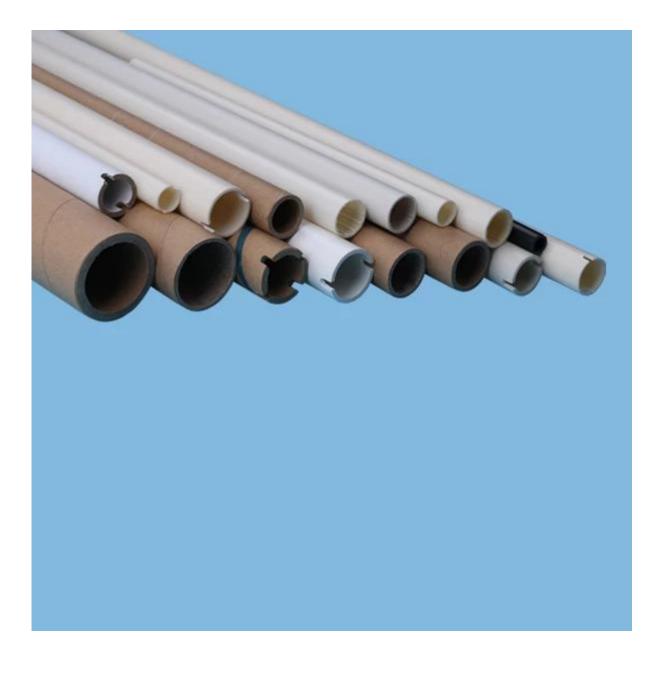

| Material            | 55%woodpulp+45%polyester                        |  |  |  |
|---------------------|-------------------------------------------------|--|--|--|
| Weight              | 50gsm,56gsm,68gsm                               |  |  |  |
| Color               | White                                           |  |  |  |
| Size                | As your demand                                  |  |  |  |
| Inner core material | PE plastic,paper,PVC                            |  |  |  |
| Inner diameter      | 19.5mm,25mm,38mm                                |  |  |  |
| Packing             | PVC/paper tube individual package for each roll |  |  |  |
| MOQ                 | 200 rolls                                       |  |  |  |
| Sample              | Free sample                                     |  |  |  |
| Port                | Shanghai port                                   |  |  |  |

| Model    | Cleaning Cloth |               |                    | Internal Paper (plastic) Roll |                      |                       |
|----------|----------------|---------------|--------------------|-------------------------------|----------------------|-----------------------|
|          | Width<br>(mm)  | Length<br>(m) | External Dia. (mm) | Width<br>(mm)                 | Internal Dia<br>(mm) | External Dia.<br>(mm) |
| MPM      | 445            | 10            | 56                 | <mark>4</mark> 55             | 19                   | 24                    |
| DEK      | 520            | 10            | 56                 | 530                           | 19.5                 | 22                    |
| SANYO    | 275            | 30            | 100                | 275                           | 38                   | 44                    |
| EKRA     | 400            | 8             | 46                 | 390                           | 12                   | 16                    |
| MINAMI   | 270            | 7             | 46                 | 270                           | 12                   | 16                    |
| PANASENT | 358            | 12            | 66                 | 360                           | 38                   | 44                    |