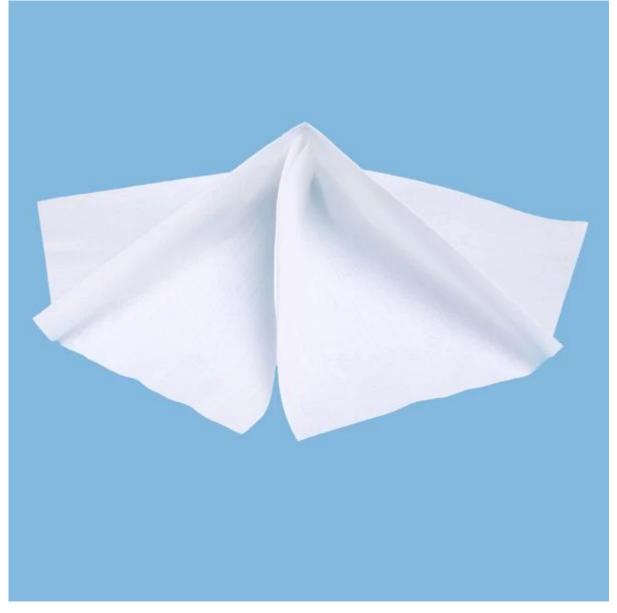

## Feature

1. <u>Strong and durable, high absorption of water and oil</u>, soft texture, dustless, with anti - static function.

2. Material is soft, no scratches or damage is left on the surface

3. Could be used with the cleaning solution.

4. With super absorption of liquid, more than four times faster than ordinary cotton cloth.