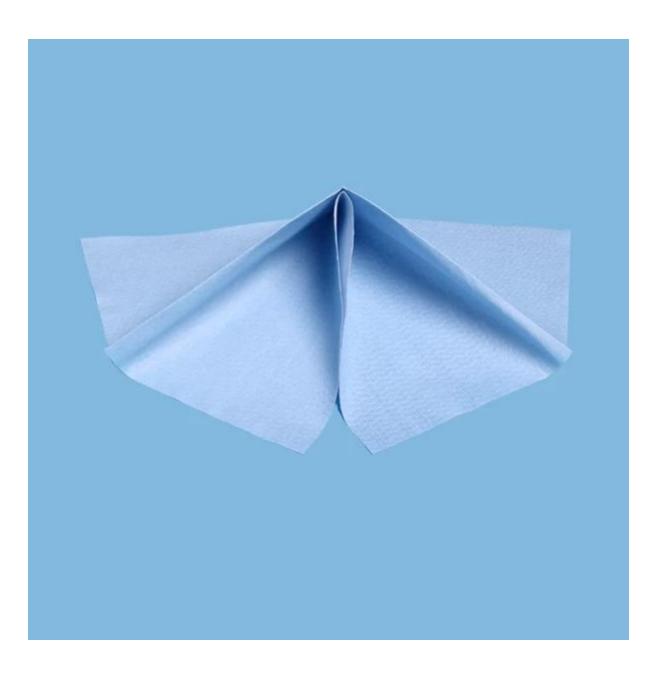

# Industrial <u>Cleaning Wipes</u> With Laminated Technical Dust Free Wipes

Product details:

| Material | 55%wood pulp and 45%polyester |
|----------|-------------------------------|
| Weight   | 65gsm                         |
| Size     | 25cm*37cm                     |
| Color    | Blue                          |
| Packing  | 500pcs/roll,4rolls/carton     |
| MOQ      | 100 rolls                     |
| Sample   | Free sample                   |
| Port     | Shanghai                      |

## Feature:

- 1. Tough and <u>durable</u>, wet or dry; won't shred and tear when working with tools and parts.
- 2. Longer lasting; users may find that using fewer wipes for each cleanup.
- 3. Washes easily, yet is inexpensive enough to treat as a disposable
- 4. Absorbent—soaks up to four times its weight in water
- 5. Wipes dry
- 6. <u>Absorbs oil</u> and solvents- great for cleaning up spills, hands and equipment.
- 7. Low-lint
- 8. Soft enough for polishing and finishing

# **Application:**

- 1. Traps debris such as broken glass, grease, dirt
- 2. Gentle scrubs away built-up contamination without damaging underlying surface
- 3. Lasts longer than ordinary towels
- 4. Ideal for preparing surfaces and cleaning up spills
- 5. Fewer fibers that can cause product defects
- 6. Crafted to stand up against the dirt, grease, and grime encountered