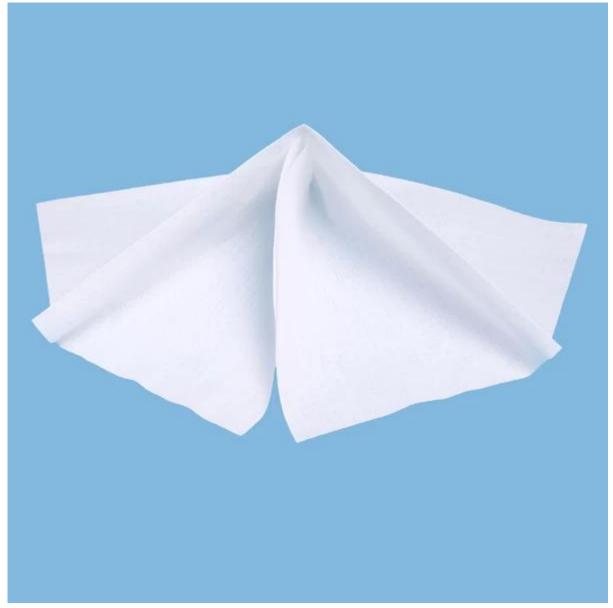

# **Product Details**

| Material | 55%woodpulp+45%polyester |  |
|----------|--------------------------|--|
| Weight   | 68gsm                    |  |
| Size     | 6"*6"                    |  |
| Color    | White                    |  |
| Packing  | 300pcs/bag,20bags/carton |  |
| MOQ      | IOQ 200bags              |  |
| Sample   | le Free sample           |  |
| Port     | Shanghai Port            |  |

## Feature

- 1. Fiber blend (55% wood pulp +45% polyester)
- 2. Nonwoven ,hydroentangled construction with excellent bidirectional strength
- 3. Highly absorbent
- 4. Compatible with most solvents
- 5. Contains no chemical binders
- 6. Low extractable levels