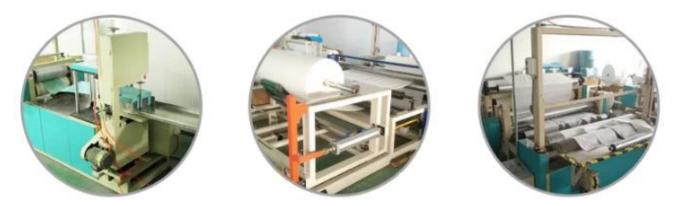

|
| Size     | 25cm*37cm,or as your demand  |
| Package  | 870sheet/roll                |
| Sample   | Free sample                  |

### Feature

1. High water and oil absorbency

- 2.High tensile and abrasion resistance
- 3. Lint free after wiping
- 4.Soft feeling and reusable nature .
- 5. Special material, naturally degradable, environment-friendly.

## Application

- 1. Wiping the seriously contaminated equipments and parts.
- 2.Surface treatment combing with the solvent.
- 3. Wiping the metal scraps.
- 4.Cleaning the rough surface.
- 5. Repairing and maintaining the equipments of the production line.
- 6. Maintaining and cleaning the workplace.
- 7.Wiping the users themselives.

YCtek70 Super Absorbent PP Nonwoven Fabric Cleaning Wipes









Our Team

Factory











#### About customer service

If your inquiry didn't be replied in time, maybe because of large amount of consulting, please wait patiently, or maybe system problems, your inquiry was lost etc. If the time is too long, Please contact other lights on customer service, or login back Wangwang, then consult, please forgive any inconvenient by this.



#### About after-sale

In the process of selling, if clients find quality problems in products, clients can note us, we'll take great care in performing this matter, the cost paid by us; if we find serious quality problems and can't be remedy, clients have right to return quality problems products to us, we must return the cost of the products.



### About shipping

Sample lead time: 1-3 days; Mass order production: 7-12 days or negotia