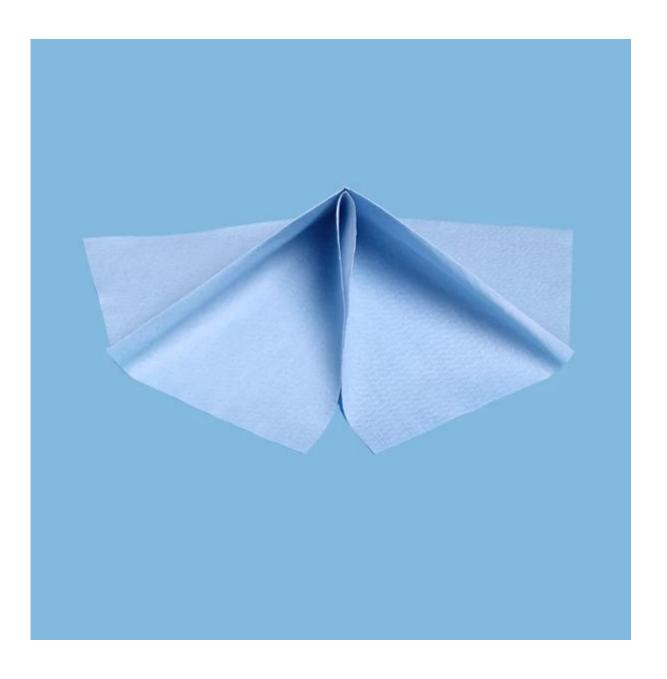

# YCtek70 Super Absorbent <u>PP Nonwoven Fabric</u> Cleaning Wipes

## **Product Details**

| Material | 70%woodpulp+30%polypropylene |
|----------|------------------------------|
| Color    | Blue                         |
| Weight   | 80gsm                        |
| Туре     | Roll                         |
| Pattern  | Embossed                     |
| Size     | 25cm*37cm,or as your demand  |
| Package  | 870sheet/roll                |
| Sample   | Free sample                  |

### Feature

1. High water and oil absorbency

- 2.High tensile and abrasion resistance
- 3. Lint free after wiping
- 4.Soft feeling and reusable nature .
- 5. Special material, naturally degradable, environment-friendly.