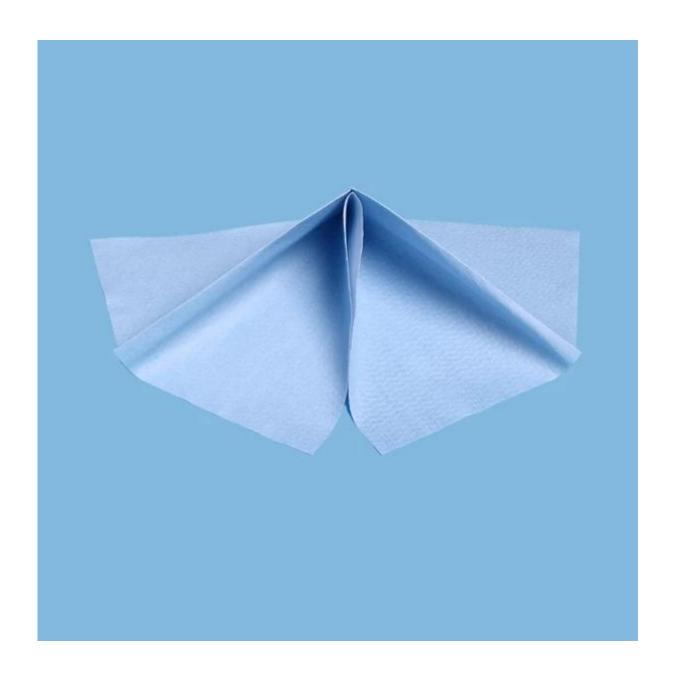

# YCtek70 Blue Woodpulp PP Nonwoven Lint free Industrial Wiping Paper

#### **Feature**

- 1. High absorbency.
- 2. Lint free.
- 3. Good performance for wiping and cleaning.
- 4. Cost-effective, durable and Eco-friendly.
- 5. Can be used for 3-4 times when it's dry from water.