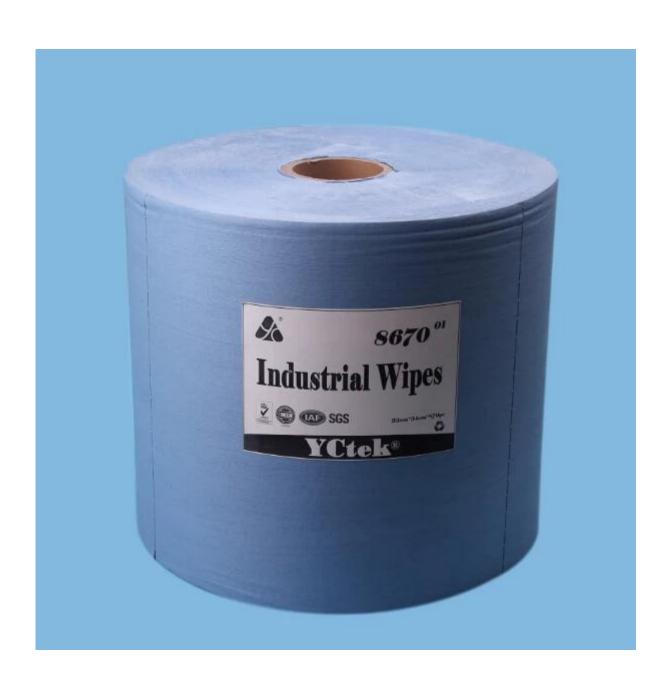

# YCtek70 Blue Woodpulp PP Nonwoven Lint free Industrial Wiping Paper

#### **Products Details**

| Material | Wood Pulp+Polypropylene     |
|----------|-----------------------------|
| Size     | 32cm*34cm or as your demand |
| Weight   | 105gsm                      |
| Color    | Blue                        |
| Style    | Roll                        |
| MOQ      | 100 rolls                   |
| Sample   | Free sample                 |
| Port     | Shanghai port               |