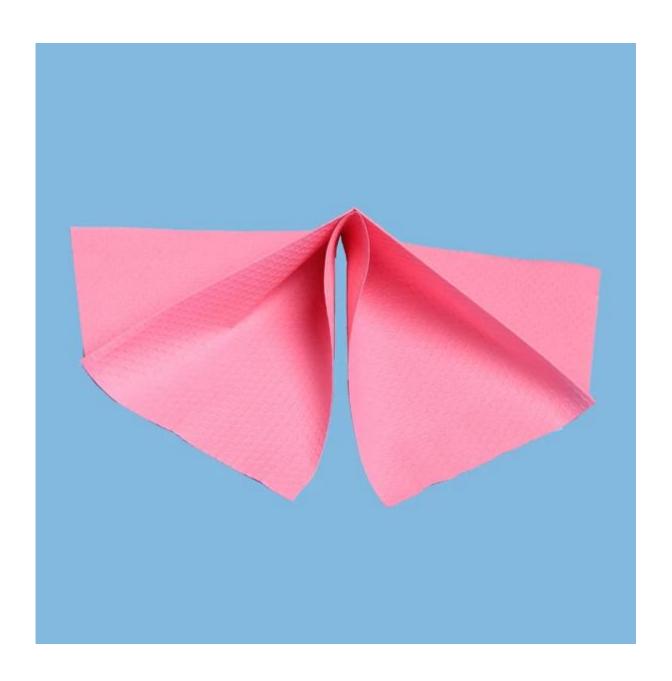

#### Feature

- (1). Material composition: woodpulp+ polypropylene
- (2). Characteristics: White, sky blue, blue, green or other clolor with jumbo roll/small roll/pop-up/flat sheet/fold
  - (3). Have different embass which can make our products more soft and better look for sale
  - (4). Strong dry and wet strength, high tensile and abrasion resistance.
  - (5). Soft feeling and naturally degradable, environment-friendly
  - (6). lint free after wiping
  - (7). Reusable