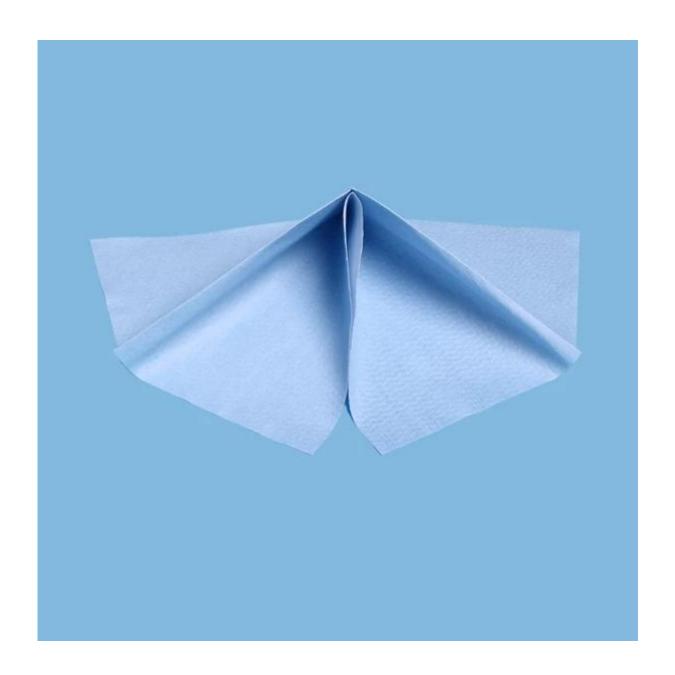

## YCtek60 Nonwoven Embossed Industry Water Oil Absorption Cleaning Wipes

#### Feature

- 1). Composition: woodpulp and PP, spunlaced processing method
- 2). Color: white, blue, red
- 3). Super strong liquid absorbency, complete cleaning performance
- 4). lint free, no scratch
- 5). Durable and strong, reusable, disposable
- 6). No adhesive or binders