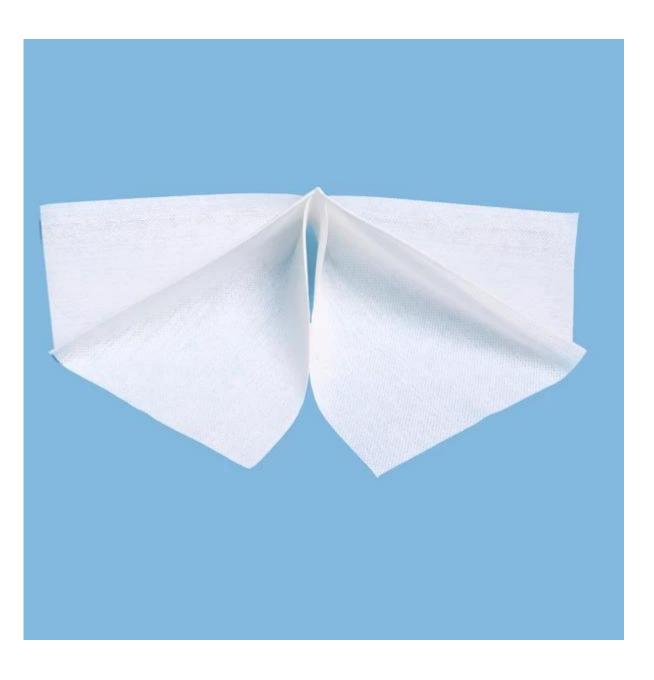

# YCtek50 110gsm<u>Woodpulp Polypropylene</u> Industrial Cleaning Wipes

| Material | 70%Wood Pulp+30%Polypropylene |
|----------|-------------------------------|
| Size     | As your demand                |
| Color    | White                         |
| Weight   | 110gsm                        |
| Style    | Roll,sheet,pop-up,1/4 fold    |
| MOQ      | 100 rolls                     |
| Sample   | Free sample                   |
| Port     | Shanghai port                 |

### Feature

- 1. High absorbency
- 2. Lint free
- 3. Good performance for wiping and cleaning
- 4. Cost-effective, durable and Eco-friendly
- 5. Can be used for 3-4 times when it's dry from water