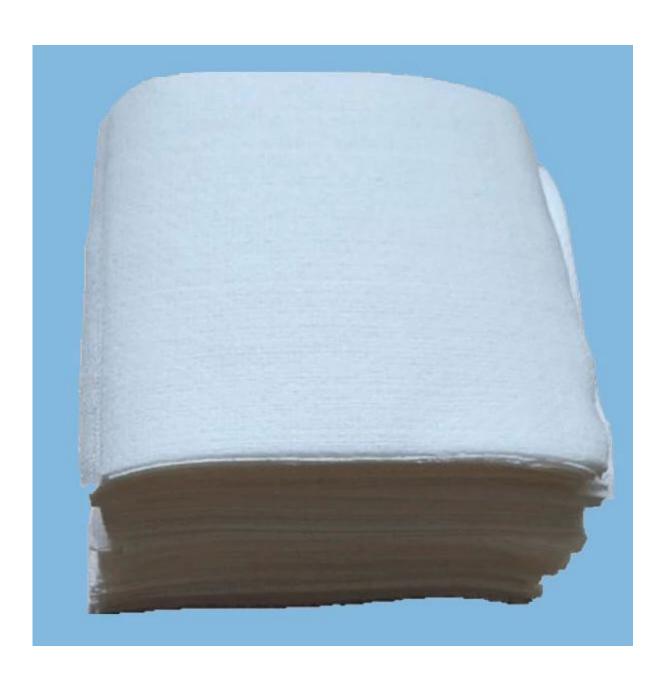

70% Wood Pulp,30% Poly Propylene Industry Nonwoven fabric Industrial Cleaning Wipe

| Material      | Woodpulp+polypropylene |
|---------------|------------------------|
| Size          | 7.5cm*7.5cm            |
| Weight        | 65gsm                  |
| Delivery time | 5 days                 |
| MOQ           | 1 CTN                  |
| Sample        | Free                   |
| Port          | Shanghai               |

#### **Feature**

- 1. Oil and water absorption
- 2. Very softtexture, clean without scratches, safe on non-stick coating or other surface
- 3. Strong dust capacity and very effective
- 4. Lint free when using