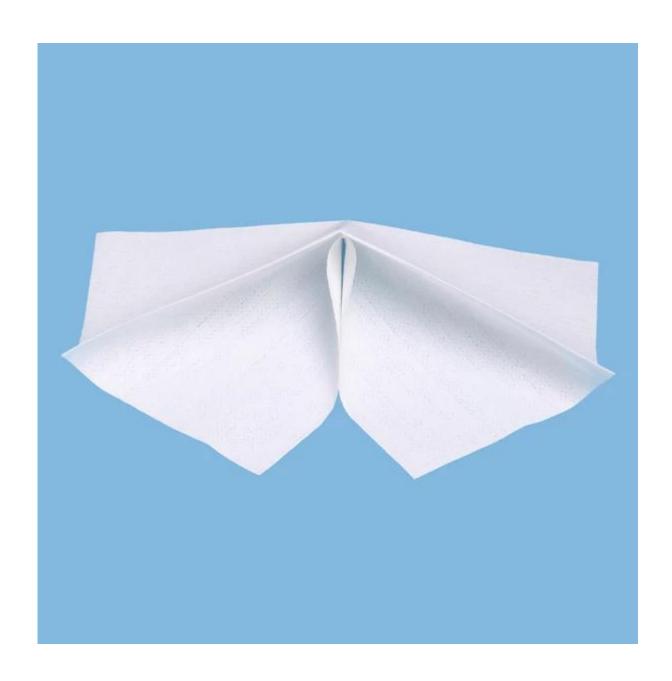

White **Super Absorbent** Woodpulp And Polypropylene General Industrial Cleaning Wipes

# Product details:

| Material | wood pulp and polypropylene |
|----------|-----------------------------|
| Weight   | 65gsm                       |
| Size     | 35cm*42cm or as your demand |
| Color    | White                       |
| Packing  | 25pcs/bag,10bags/case       |
| Style    | Plain,embossed              |
| Sample   | Free                        |
| Port     | Shanghai                    |

# **Characteristic:**

- 1. Good absorbency
- 2. Lint free
- 3. Wiping and cleaning well
- 4. Cost-effective and durable
- 5. Both dry & wet environments

# **Application:**

Machine, Chemical, Photo development and photocopy, Printing, Glasses, Automotive, Workshop, etc.

White Super Absorbent Woodpulp And Polypropylene General Industrial Cleaning Wipes

Our Team Factory