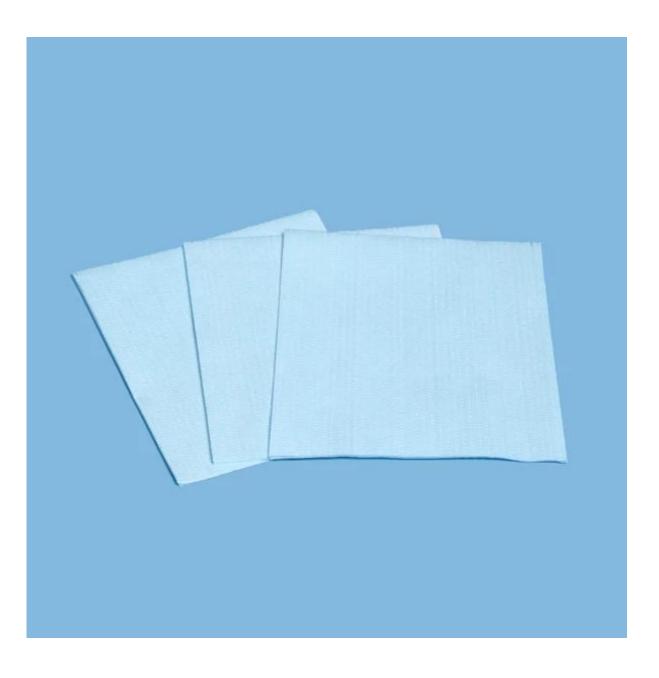

# Wet Automatic Blanket Wash Cloth For <u>Cleaning Machine</u> With High Absorbent

Product details:

| Material | 55%woodpulp+45%polyester |
|----------|--------------------------|
| Weight   | 68gsm                    |
| Size     | 765mm*10m                |
| Color    | Blue                     |
| Core     | Plastic or paper         |
| MOQ      | 100 rolls                |
| Sample   | Free                     |
| Port     | Shanghai                 |

## Feature:

- 1. Available for most of the popular press models and available for customizing
- 2. Ready-made mini rolls and jumbo rolls for economical purposes
- 3.Made of high-quality <u>woodpulp/polyester</u> spunlaced nonwovens
- 4.Excellent absorption with water and solvent