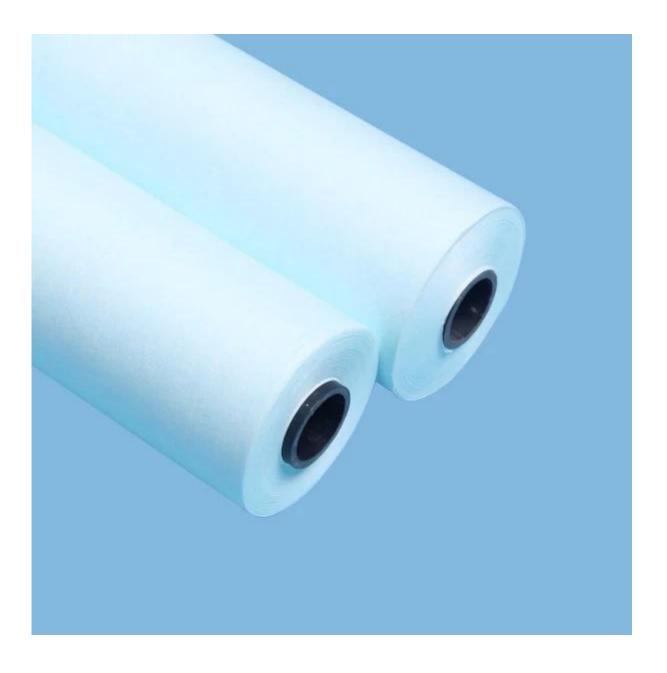

# Wet Automatic Blanket Wash Cloth For <u>Cleaning Machine</u> With High Absorbent

Product details:

| Material | 55%woodpulp+45%polyester |
|----------|--------------------------|
| Weight   | 68gsm                    |
| Size     | 765mm*10m                |
| Color    | Blue                     |
| Core     | Plastic or paper         |
| MOQ      | 100 rolls                |
| Sample   | Free                     |
| Port     | Shanghai                 |

## Feature:

- 1. Available for most of the popular press models and available for customizing
- 2. Ready-made mini rolls and jumbo rolls for economical purposes
- 3.Made of high-quality <u>woodpulp/polyester</u> spunlaced nonwovens
- 4.Excellent absorption with water and solvent