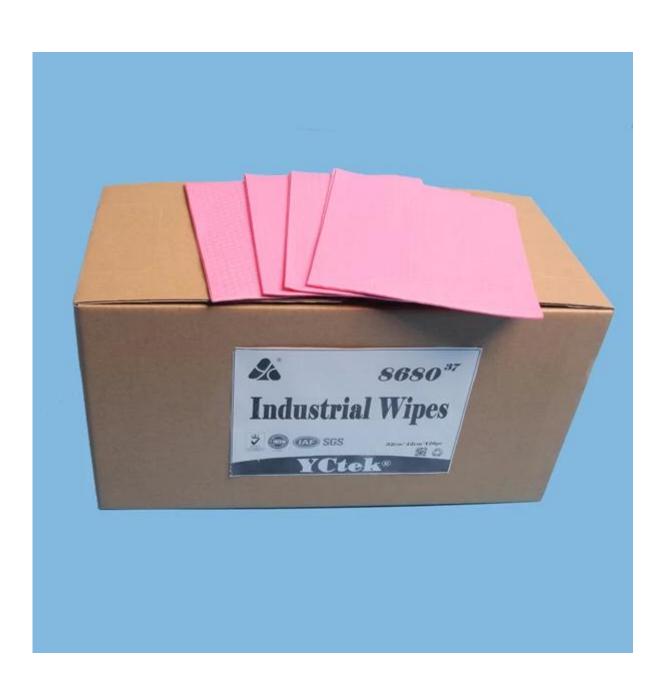

### Standard size: As customers size

| Item    | Style   | Size      | Color | Packing                   |
|---------|---------|-----------|-------|---------------------------|
| 8660-02 | roll    | 32cm*34cm | White | 870pcs/roll,2rolls/carton |
| 8670-10 | 1/4fold | 28cm*35cm | White | 100pcs/bag,12bags/carton  |
| 8680-66 | pop-up  | 35cm*42cm | White | 25pcs/bag, 10bags/case    |