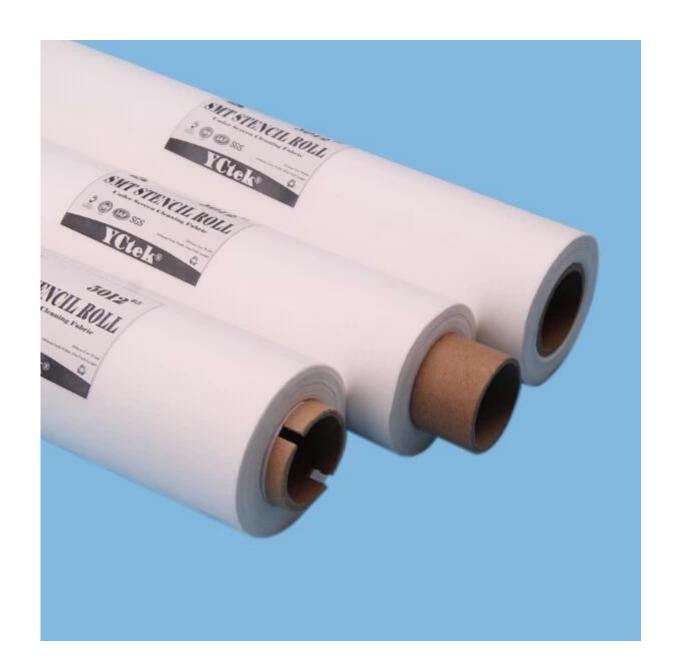

## **Product Details**

| Material | 55%woodpulp 45%polyester |
|----------|--------------------------|
| Size     | 530mm*400mm*10m          |
| Color    | White                    |
| Weight   | 56gsm                    |
| Core     | Plastic or paper         |
| Sample   | Free                     |
| MOQ      | 50 rolls                 |
| Port     | Shanghai                 |

# Application

It can be used for all automatic printing machines such as MPM, DEK, KME, YAMAHA, MINAMI, JUKI, E KRA, ert, FUJI, SANYO, etc.

**Spunlace Nonwoven Wipes <u>SMT Stencil Cleaning Wipes Roll</u>** 