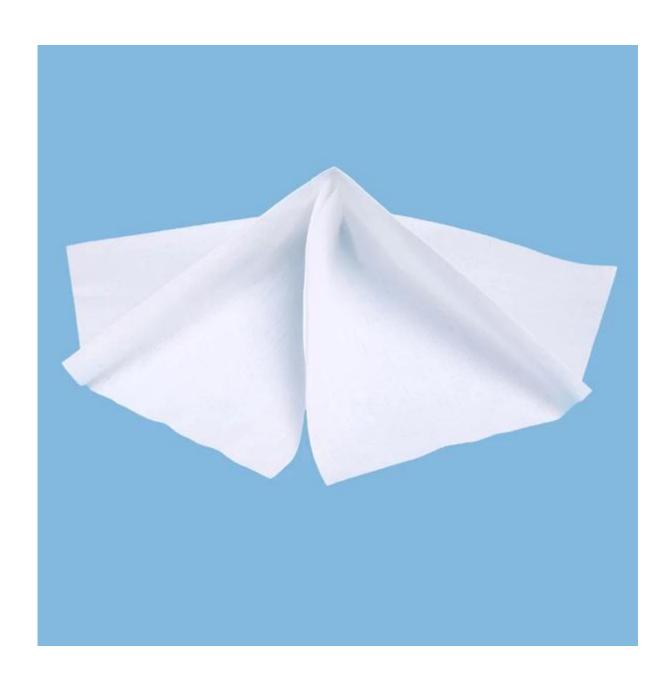

#### Feature

- 1. Esocoo is made of high-quality woodpulp polyester spunlaced nonwovens
- 2. Prime cleaning performance
- 3. Excellent absorption with water and solvent
- 4. Lint-Free and no scratch to printer surface

# Application

It can be used for all automatic printing machines such as MPM, DEK, KME, YAMAHA, MINAMI, JUKI, E KRA, ert, FUJI, SANYO, etc.

**Spunlace Nonwoven Wipes <u>SMT Stencil Cleaning Wipes Roll</u>** 