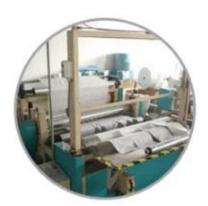

45%polyester |
|----------|--------------------------|
| Size     | 530mm*400mm*10m          |
| Color    | White                    |
| Weight   | 56gsm                    |
| Core     | Plastic or paper         |
| Sample   | Free                     |
| MOQ      | 50 rolls                 |
| Port     | Shanghai                 |

#### Feature

- 1. Esocoo is made of high-quality woodpulp polyester spunlaced nonwovens
- 2. Prime cleaning performance
- 3. Excellent absorption with water and solvent
- 4. Lint-Free and no scratch to printer surface

# Application

It can be used for all automatic printing machines such as MPM, DEK, KME, YAMAHA, MINAMI, JUKI, E KRA, ert, FUJI, SANYO, etc.

**Spunlace Nonwoven Wipes <u>SMT Stencil Cleaning Wipes Roll</u>** 











Our Team Factory





















### About customer service

If your inquiry didn't be replied in time, maybe because of large amount of consulting, please wait patiently, or maybe system problems, your inquiry was lost etc. If the time is too long, Please contact other lights on customer service, or login back Wangwang, then consult, please forgive any inconvenient by this.



#### About after-sale

In the process of selling, if clients find quality problems in products, clients can note us, we'll take great care in performing this matter, the cost paid by us; if we find serious quality problems and can't be remedy, clients have right to return quality problems products to us, we must return the cost of the products.



#### About shipping

Sample lead time: 1-3 days; Mass order production: 7-12 days or n