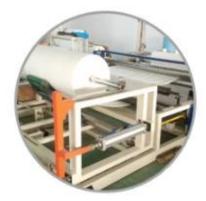

lp 45%polyester |
|----------|--------------------------|
| Size     | 530mm*400mm*10m          |
| Color    | White                    |
| Weight   | 56gsm                    |
| Core     | Plastic or paper         |
| Sample   | Free                     |
| MOQ      | 50 rolls                 |
| Port     | Shanghai                 |

#### Feature

- 1. Esocoo is made of high-quality woodpulp polyester spunlaced nonwovens
- 2. Prime cleaning performance
- 3. Excellent absorption with water and solvent
- 4. Lint-Free and no scratch to printer surface

# Application

It can be used for all automatic printing machines such as MPM, DEK, KME, YAMAHA, MINAMI, JUKI, E KRA, ert, FUJI, SANYO, etc.

**Spunlace Nonwoven Wipes <u>SMT Stencil Cleaning Wipes Roll</u>** 











Our Team Factory





















### About customer service

If your inquiry didn't be replied in time, maybe because of large amount of consulting, please wait patiently, or maybe system problems, your inquiry was lost etc. If the time is too long, Please contact other lights on customer service, or login back Wangwang, then consult, please forgive any inconvenient by this.



#### About after-sale

In the process of selling, if clients find quality problems in products, clients can note us, we'll take great care in performing this matter, the cost paid by us; if we find serious quality problems and can't be remedy, clients have right to return quality problems products to us, we must return the cost of the products.



#### About shipping

Sample lead time: 1-3 days; Mass order production: 7-12 days or