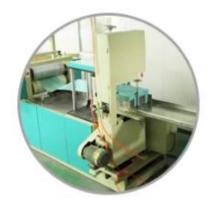

pulp 45%polyester |
|----------|--------------------------|
| Size     | 530mm*400mm*10m          |
| Color    | White                    |
| Weight   | 56gsm                    |
| Core     | Plastic or paper         |
| Sample   | Free                     |
| MOQ      | 50 rolls                 |
| Port     | Shanghai                 |

#### Feature

- 1. Esocoo is made of high-quality woodpulp polyester spunlaced nonwovens
- 2. Prime cleaning performance
- 3. Excellent absorption with water and solvent
- 4. Lint-Free and no scratch to printer surface

# Application

It can be used for all automatic printing machines such as MPM, DEK, KME, YAMAHA, MINAMI, JUKI, E KRA, ert, FUJI, SANYO, etc.

**Spunlace Nonwoven Wipes <u>SMT Stencil Cleaning Wipes Roll</u>** 











Our Team Factory





















### About customer service

If your inquiry didn't be replied in time, maybe because of large amount of consulting, please wait patiently, or maybe system problems, your inquiry was lost etc. If the time is too long, Please contact other lights on customer service, or login back Wangwang, then consult, please forgive any inconvenient by this.



#### About after-sale

In the process of selling, if clients find quality problems in products, clients can note us, we'll take great care in performing this matter, the cost paid by us; if we find serious quality problems and can't be remedy, clients have right to return quality problems products to us, we must return the cost of the products.



#### About shipping

Sample lead time: 1-3 days; Mass order production: 7-12 days