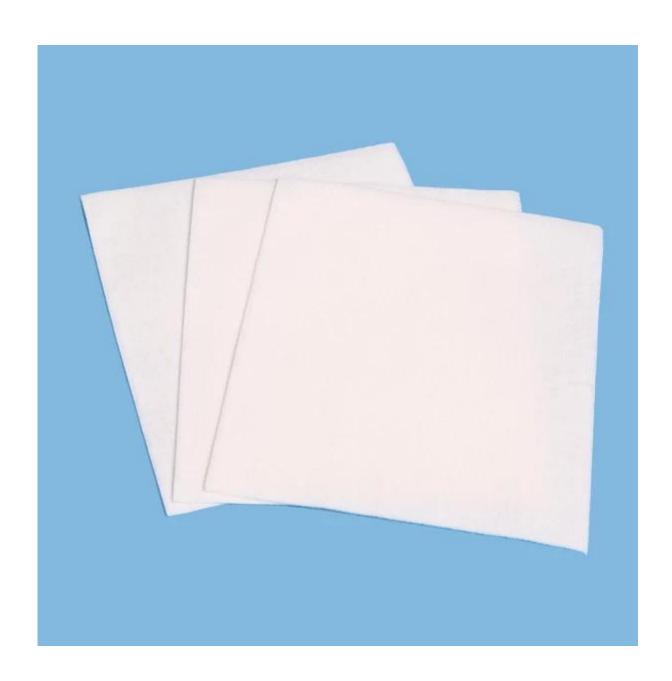

# Spunlace Nonwoven **SMT Clean Wiper Rolls** Industrial Paper Roll

### **Product Details**

| Material          | 55%woodpulp+45%polyester       |
|-------------------|--------------------------------|
| Weight            | 68gsm                          |
| Color             | White                          |
| Size              | As your demand                 |
| Roll              | Paper or plastic roll          |
| Available Machine | All kinds of printing machines |

#### **Feature**

- 1.Low particle generation
- 2.No extractable substance
- 3. High absorbent
- 4.Excellent purity and softness
- 5.Strong and durable
- 6. Various sizes and patterns are available