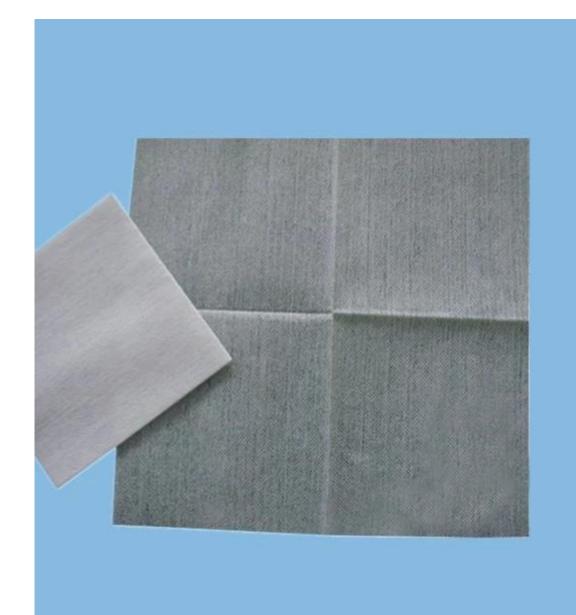

# Spunlace Nonwoven Lint Free Viscose Polyester Cleanroom Wipes

### **Product Details**

| Material | Viscose+polyester        |
|----------|--------------------------|
| Weight   | 35gsm                    |
| Color    | White                    |
| Size     | 25cm*25cm                |
| Packing  | 100pcs/bag,10bags/carton |
| MOQ      | 300bags                  |
| Sample   | Free sample              |
| Port     | Shanghai                 |

### Feature

- 1.1/4 Fold
- 2.Extremely Low Lint
- 3. Absorbent & Strong
- 4. Solvent Resistant
- 5.Perfect For Manufacturing & Maintenance