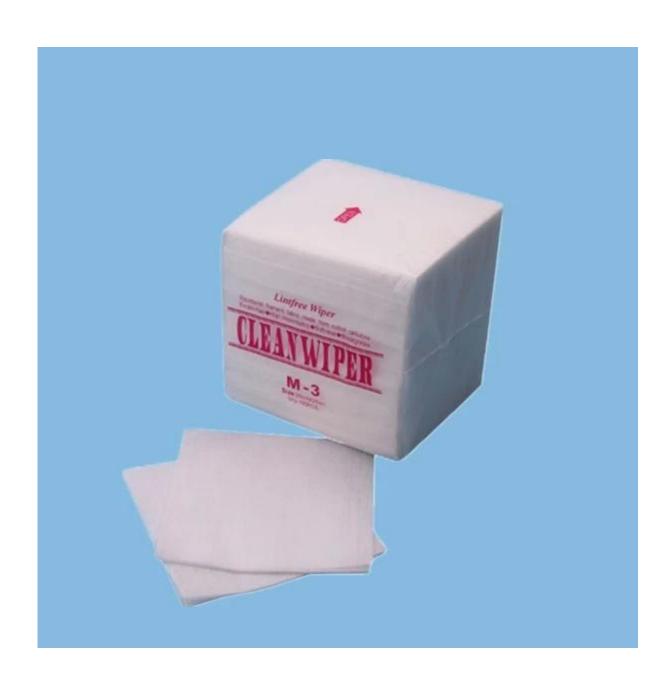

### **Product Details**

| Material | Viscose+polyester        |
|----------|--------------------------|
| Weight   | 35gsm                    |
| Color    | White                    |
| Size     | 25cm*25cm                |
| Packing  | 100pcs/bag,10bags/carton |
| MOQ      | 300bags                  |
| Sample   | Free sample              |
| Port     | Shanghai                 |