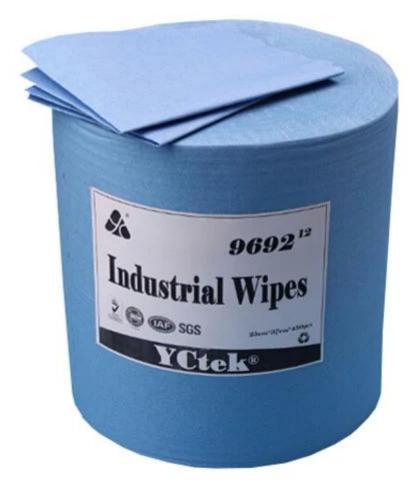

#### Spunlace Non woven Blue Industrial Cleaning Roll Wipes

| Material | 55%Cellulose + 45%Polyester |
|----------|-----------------------------|
| Size     | 25cm*37cm*500pcs/roll       |
| Weight   | 60gsm                       |
| Color    | Blue                        |
| Packing  | 4 rolls/carton              |
| Sample   | Free sample                 |
| MOQ      | 1 roll                      |
| Port     | Shanghai                    |