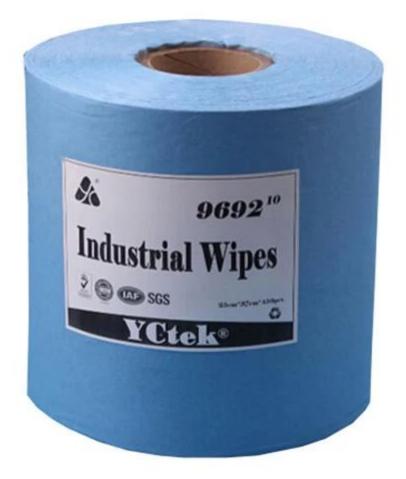

#### Spunlace Non woven Blue Industrial Cleaning Roll Wipes

| Material | 55%Cellulose + 45%Polyester |
|----------|-----------------------------|
| Size     | 25cm*37cm*500pcs/roll       |
| Weight   | 60gsm                       |
| Color    | Blue                        |
| Packing  | 4 rolls/carton              |
| Sample   | Free sample                 |
| MOQ      | 1 roll                      |
| Port     | Shanghai                    |