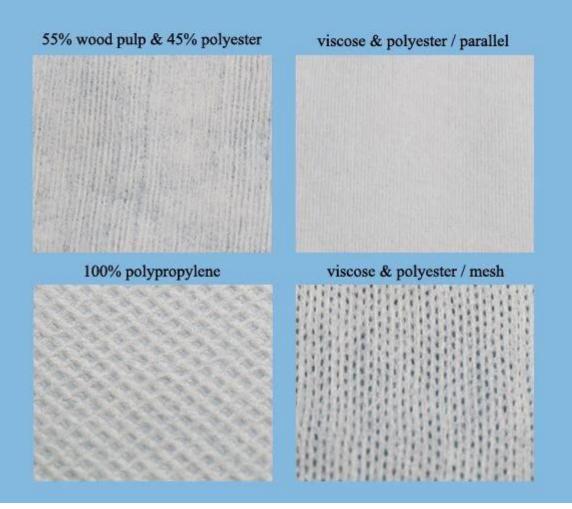

------|----------------|---------------|
| 4201DK             | 21.25"      | .75"    | 2.5"    | 21.25" (540mm) | 36' (11M)     |
| 4202DK             | 20.87"      | .75"    | 2.25"   | 20.12" (511mm) | 36' (11M)     |
| 4202DK-W           | 20.87"      | .75"    | 2.25"   | 20.12" (511mm) | 36' (11M)     |
| 4202DK-45          | 20.87"      | .75"    | 2.25"   | 20.12" (511mm) | 45' (14M)     |
| 4202DK-12          | 20.87"      | .75"    | 2.25"   | 12" (300mm)    | 36' (11M)     |
| 4202DK-14          | 20.87"      | .75"    | 2.25"   | 14" (350mm)    | 36' (11M)     |
| 4202DK-16          | 20.87"      | .75"    | 2.25"   | 16" (400mm)    | 36' (11M)     |

#### **OEM Stencil Wipes Roll guide:**

**SMT Roll Specification** 



**Choose Raw Material** 



# SMT Stencil Roll Material



**Choose Core type**