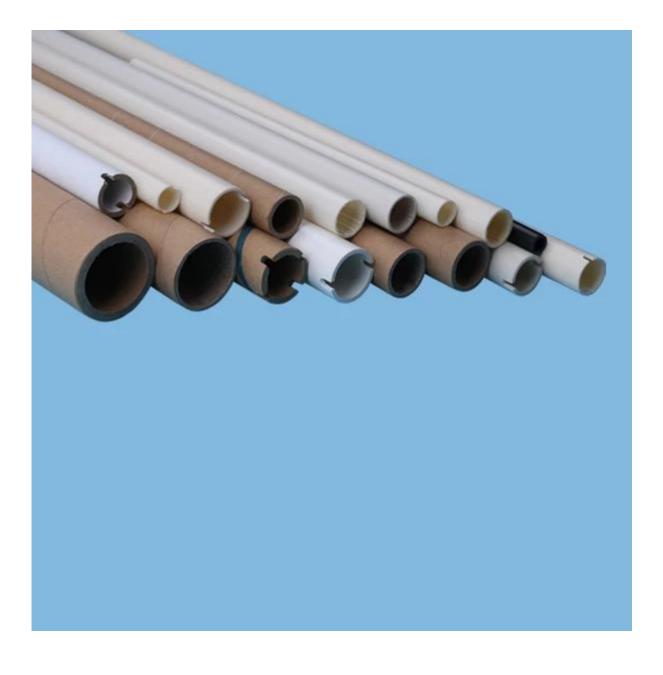

--------------|
| 4201DK             | 21.25"      | .75"    | 2.5"    | 21.25" (540mm) | 36' (11M)     |
| 4202DK             | 20.87"      | .75"    | 2.25"   | 20.12" (511mm) | 36' (11M)     |
| 4202DK-W           | 20.87"      | .75"    | 2.25"   | 20.12" (511mm) | 36' (11M)     |
| 4202DK-45          | 20.87"      | .75"    | 2.25"   | 20.12" (511mm) | 45' (14M)     |
| 4202DK-12          | 20.87"      | .75"    | 2.25"   | 12" (300mm)    | 36' (11M)     |
| 4202DK-14          | 20.87"      | .75"    | 2.25"   | 14" (350mm)    | 36' (11M)     |
| 4202DK-16          | 20.87"      | .75"    | 2.25"   | 16" (400mm)    | 36' (11M)     |

#### **OEM Stencil Wipes Roll guide:**

**SMT Roll Specification** 



**Choose Raw Material** 



# SMT Stencil Roll Material



**Choose Core type**