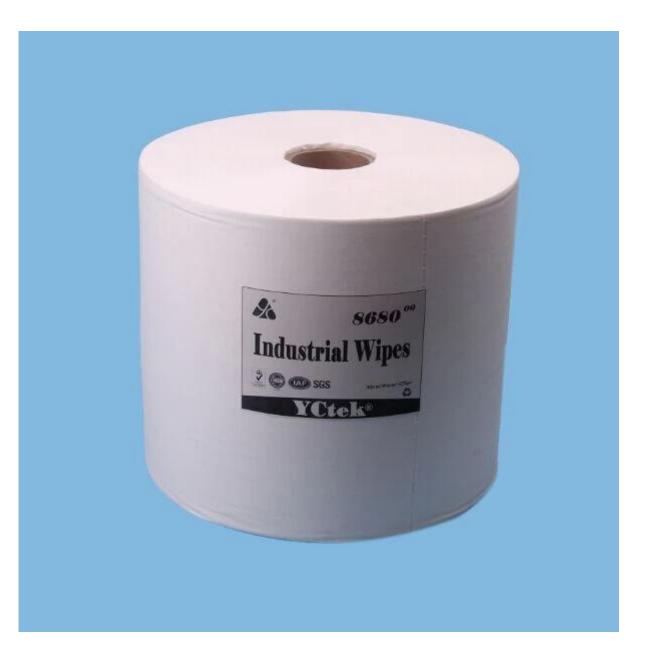

# Polypropylene Wood Pulp Spunlace Nonwoven Fabric Wipes for Industrial

### **Product Details**

| Material      | Woodpulp+polypropylene |
|---------------|------------------------|
| Weight        | 120gsm                 |
| Size          | 32cm*34cm              |
| Color         | White                  |
| MOQ           | 100 rolls              |
| Sample        | Free                   |
| Port          | Shanghai               |
| Certification | ISO9001,SGS,ROHS       |