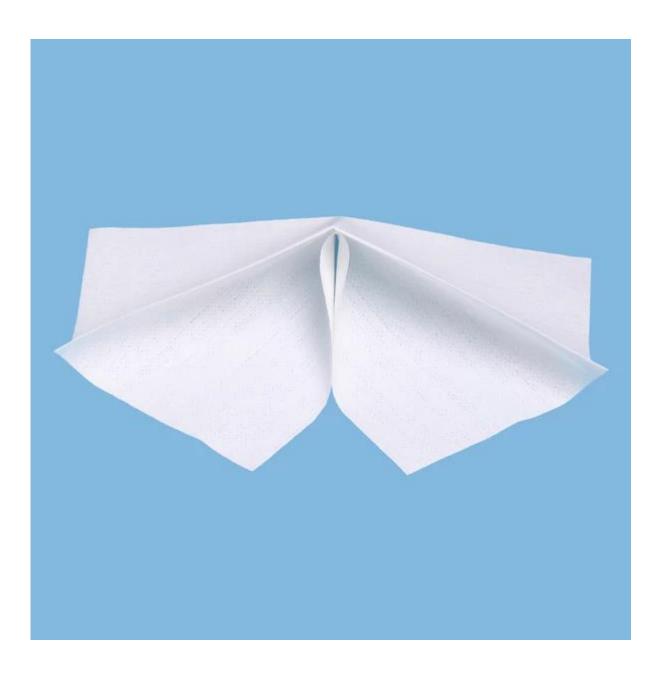

# Polypropylene Wood Pulp Spunlace Nonwoven Fabric Wipes for Industrial

### **Product Details**

| Material      | Woodpulp+polypropylene |
|---------------|------------------------|
| Weight        | 120gsm                 |
| Size          | 32cm*34cm              |
| Color         | White                  |
| MOQ           | 100 rolls              |
| Sample        | Free                   |
| Port          | Shanghai               |
| Certification | ISO9001,SGS,ROHS       |

#### Feature

1.Clean, use fiber shedding, no lint, to ensure wipe quality;

2.Into a network of uniform, with excellent vertical and horizontal tension;

3.Material soft, clean material surface dose not produce any scratches, no damage to the object surface;