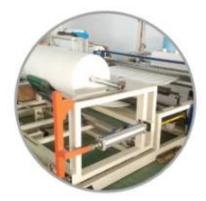

ht         | 80gsm                                     |
| Color          | White                                     |
| Type           | Sheet,roll,1/4 fold                       |
| Sample         | Free sample                               |
| Port           | Shanghai port                             |
| Delievery date | About 15 days after received your deposit |

### Feature

- 1. High efficient of water and oil absorption capacity
- 2. Highly tear resistant, strong and durable
- 3.No lint after wiping
- 4. Solvent resistant
- 5. Super soft, reusable

## Application

All industrial cleaning applications, automotive, printing, painting, machine maintaining, aircraft cleaning, oil station, etc.

# PP Woodpulp YCtek60 Industrial Non-woven Cleaning Fabric











Our Team Factory





















#### About customer service

If your inquiry didn't be replied in time, maybe because of large amount of consulting, please wait patiently, or maybe system problems, your inquiry was lost etc. If the time is too long, Please contact other lights on customer service, or login back Wangwang, then consult, please forgive any inconvenient by this.



#### About after-sale

In the process of selling, if clients find quality problems in products, clients can note us, we'll take great care in performing this matter, the cost paid by us; if we find serious quality problems and can't be remedy, clients have right to return quality problems products to us, we must return the cost of the products.



#### About shipping

Sample lead time: 1-3 days; Mass order production: 7-12 days o