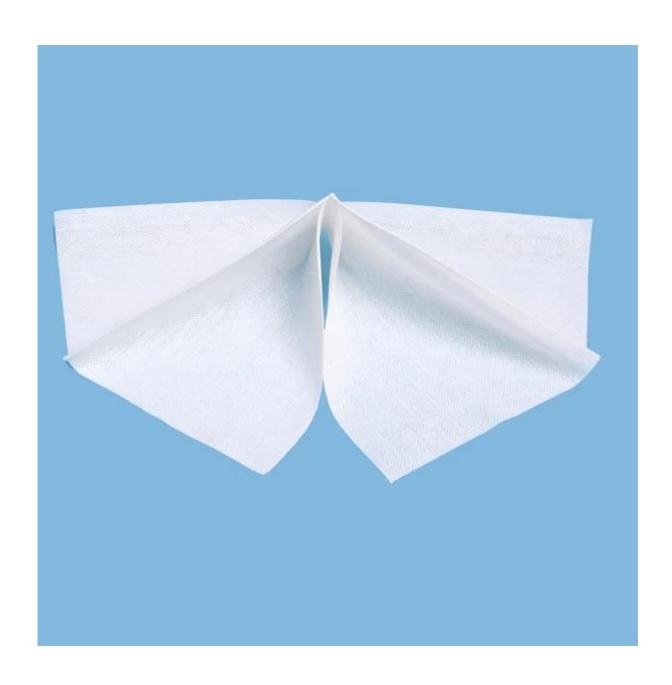

# PP Woodpulp YCtek60 Industrial Non-woven Cleaning Fabric

## **Product Details**

| Material       | 70%woodpulp+30%polypropylene              |
|----------------|-------------------------------------------|
| Width          | 28cm*35cm,or as your demand               |
| Weight         | 80gsm                                     |
| Color          | White                                     |
| Type           | Sheet,roll,1/4 fold                       |
| Sample         | Free sample                               |
| Port           | Shanghai port                             |
| Delievery date | About 15 days after received your deposit |

### Feature

- 1. High efficient of water and oil absorption capacity
- 2. Highly tear resistant, strong and durable
- 3.No lint after wiping
- 4. Solvent resistant
- 5. Super soft, reusable