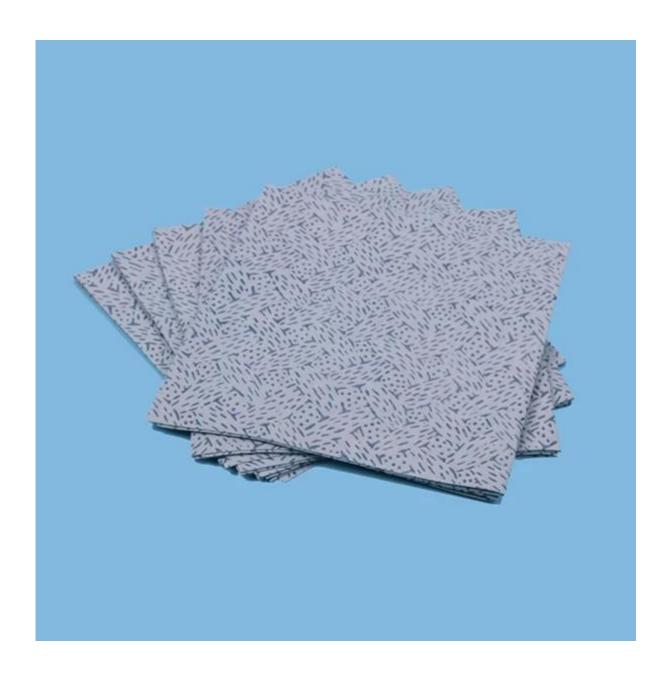

# Oil Absorbent Wipes With 100% Melt blown polypropylene Degreasing Wipes

#### Product details:

| Material | 100% polypropylene      |  |  |
|----------|-------------------------|--|--|
| Weight   | 70gsm                   |  |  |
| Size     | 30cm*35cm               |  |  |
| Color    | Blue                    |  |  |
| Packing  | 50pcs/bag,46bags/carton |  |  |
| MOQ      | 5 cartons               |  |  |
| Sample   | Free sample             |  |  |
| Port     | Shanghai                |  |  |

### **Characteristic:**

- 1. 8 times oil stain <u>absorbency</u> of itself weight
- 2. Wiping all solvent without lint, such as oil stain, water
- 3. Repeatedly use after washing in rinsing.
- 4. Strong and cost -efficient.
- 5.Cleanser could be used.