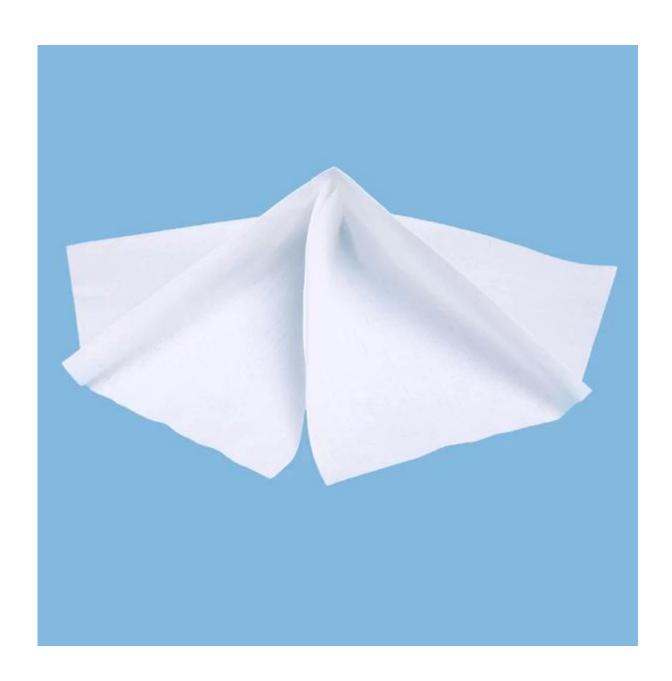

# Nonwoven Fabric Wipes With High Absorbency Industrial Cleaning Wipes

#### **Feature:**

- 1.Extra absorbency
- 2. Low lint & dust free
- 3. Solvent resistant
- 4. Cleanser could be used
- 5. Both dry & wet environments
- 6. Durable, wet strong, soft
- 7. Ideal to replace cotton rags, T-shirt

#### Product details:

| Material | wood pulp and polyester   |  |
|----------|---------------------------|--|
| Weight   | 68gsm                     |  |
| Size     | 25cm*37cm                 |  |
| Color    | White                     |  |
| Packing  | 500pcs/roll,4rolls/carton |  |
| MOQ      | 100 rolls                 |  |
| Sample   | ole Free                  |  |
| Port     | Shanghai                  |  |