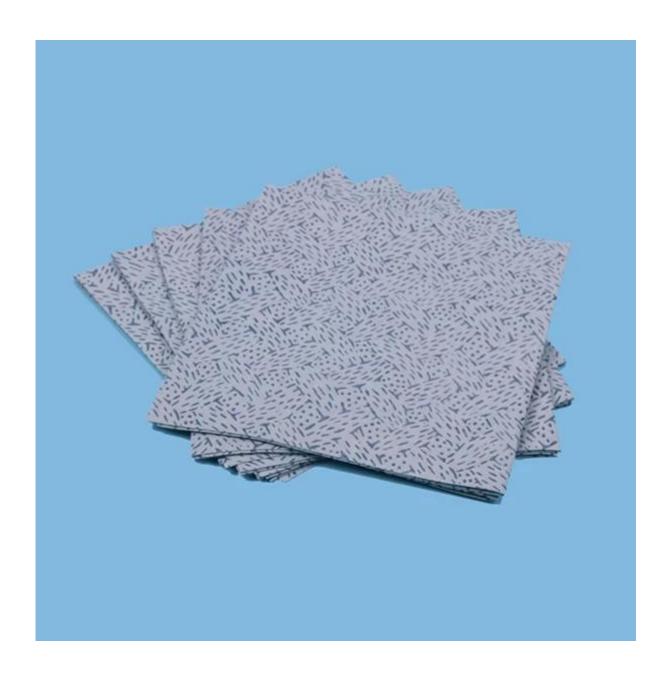

# Nonwoven Fabric Wipes For High Oil Absorbent Cleaning Wipes

### Product details:

| Material      | 100%Polypropylene       |  |  |
|---------------|-------------------------|--|--|
| Weight        | 70gsm                   |  |  |
| Size          | 30cm*35cm               |  |  |
| Color         | Blue                    |  |  |
| Packing       | 50pcs/bag,46bags/carton |  |  |
| MOQ           | 5 cartons               |  |  |
| Sample        | Free                    |  |  |
| Port Shanghai |                         |  |  |

## **Characteristic:**

- 1. 8 times oil stain absorbency of itself weight
- 2. Wiping all solvent without lint, such as oil stain, water
- 3. Repeatedly use after washing in rinsing.
- 4. Strong and cost -efficient.
- 5.Cleanser could be used.