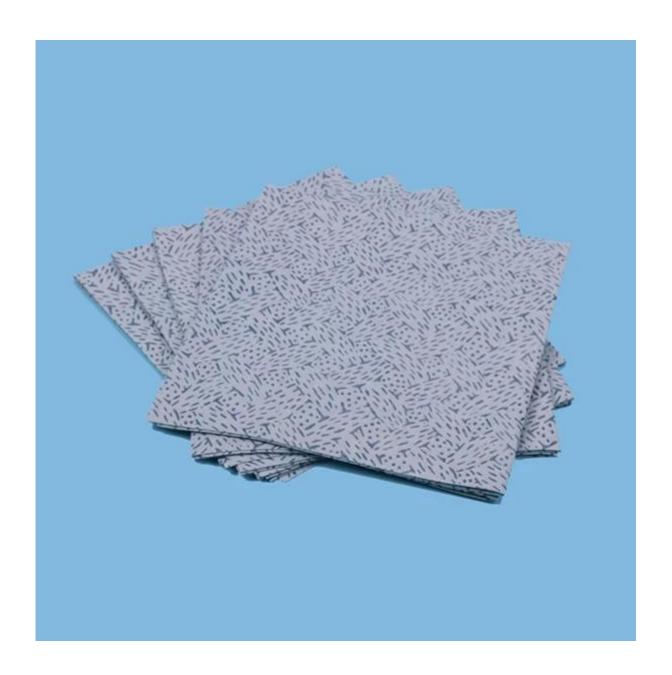

# Nonwoven Fabric Oil Absorbent Wipes Of Car Cleaning Wipes

#### Product details:

| Material | 100% Melt blown polypropylene |  |  |
|----------|-------------------------------|--|--|
| Weight   | 70gsm                         |  |  |
| Size     | 30cm*35cm                     |  |  |
| Color    | Blue                          |  |  |
| Packing  | 50pcs/bag,46bags/carton       |  |  |
| MOQ      | 5 cartons                     |  |  |
| Sample   | Free                          |  |  |
| Port     | Shanghai                      |  |  |

# **Characteristic:**

- 1. 8 times oil stain absorbency of itself weight
- 2. Wiping all solvent without lint, such as oil stain, water
- 3. Repeatedly use after washing in rinsing.
- 4. Strong and cost -efficient.
- 5.Cleanser could be used.