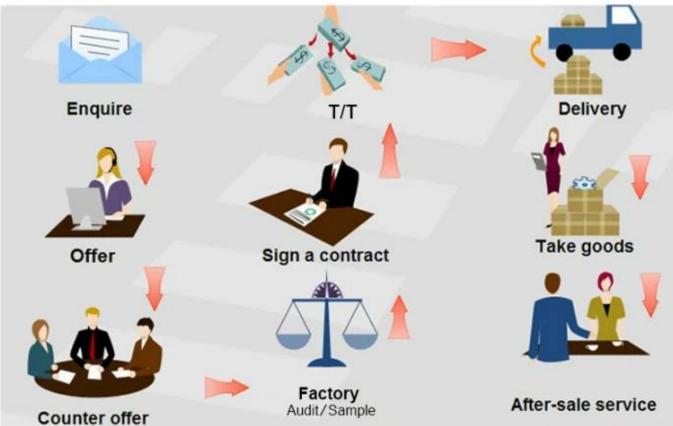

### About shipping

Sample lead time: 1-3 days; Mass order production: 7-12 days or negotiated . (By air or by sea depends on clients' choice)

Tel: 86-512-50313419 Mob: 86-15895659543 Fax: 86-512-57336236 Email: yc@yichenwipe.cn