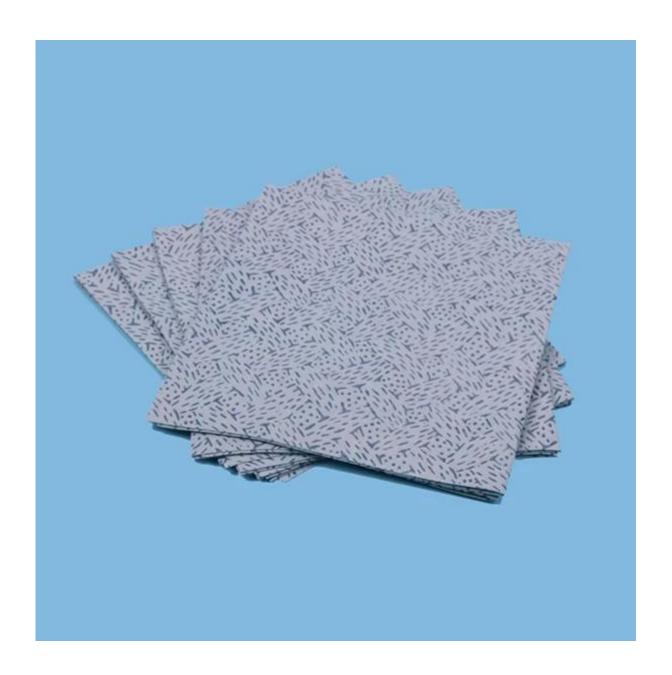

# Non Woven Fabric Wipes With High Oil Absorbent Of Degreasing Wipes

## Product details:

| Material | 100% Melt blown polypropylene |  |  |
|----------|-------------------------------|--|--|
| Weight   | 70gsm                         |  |  |
| Size     | 30cm*35cm                     |  |  |
| Color    | Blue                          |  |  |
| Packing  | 50pcs/bag,46bags/carton       |  |  |
| MOQ      | 5 cartons                     |  |  |
| Sample   | Free                          |  |  |
| Port     | Shanghai                      |  |  |

#### **Characteristic:**

- 1. 8 times oil stain absorbency of itself weight
- 2. Wiping all solvent without lint, such as oil stain, water
- 3. Repeatedly use after washing in rinsing.
- 4. Strong and cost -efficient.
- 5.Cleanser could be used.