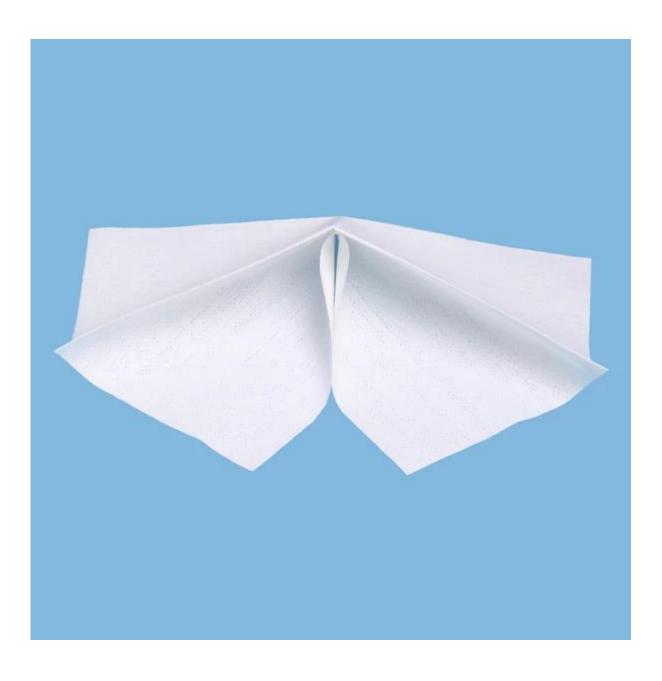

## Non Woven Fabric For Wipes General Cleaning Wipes With High Absorbency

Product details:

| Material | Wood Pulp+Polypropylene    |  |  |
|----------|----------------------------|--|--|
| Weight   | 110gsm                     |  |  |
| Size     | As your demand             |  |  |
| Color    | White                      |  |  |
| Style    | Roll,sheet,pop-up,1/4 fold |  |  |
| MOQ      | 100 rolls                  |  |  |
| Sample   | Free                       |  |  |
| Port     | Shanghai                   |  |  |

### **Characteristic:**

- 1. <u>Good absorbency</u>
- 2. Lint free
- 3. Wiping and cleaning well
- 4. Cost-effective and durable
- 5. Both dry & wet environments

# **Application:**

Machine, Chemical, Photo development and photocopy, Printing, Glasses, Automotive, Workshop, etc.

| Item    | Style   | Size      | Color | Packing                    |
|---------|---------|-----------|-------|----------------------------|
| 8660-02 | roll    | 32cm*34cm | white | 870pcs/roll, 2rolls/carton |
| 8660-10 | 1/4fold | 28cm*35cm | white | 100pcs/bag, 12bags/carton  |
| 8660-60 | pop-up  | 35cm*42cm | white | 25pcs/bag, 10bags/case     |