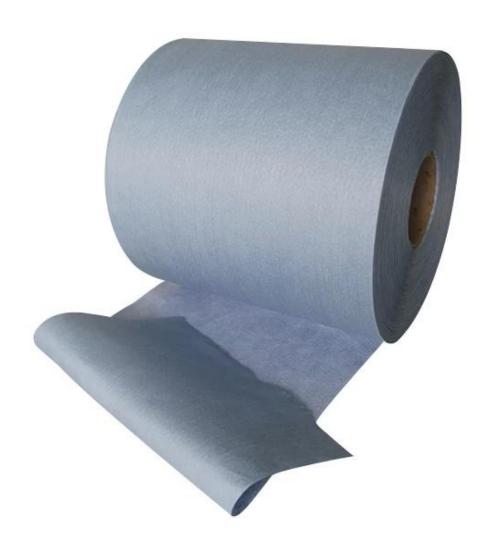

# New Arrival High Quality Customize Multipurpose Lint Free **Nonwoven Wipes**

| Material     | Cellulose + Polyester |         |
|--------------|-----------------------|---------|
| Size         | 25cm*37cm*500pcs/roll |         |
| Weight       | 72gsm                 |         |
| Color        | Blue                  |         |
| Packing      | 4 rolls/carton        |         |
| Sample       | Free sample           |         |
| MOQ          | 1 roll                |         |
| Port         | Shanghai              |         |
| model number |                       | 8808-03 |

#### Feature

No binders, chemicals or adhesives

Non-abrasive

Exceptionally soft

High chemical and mechanical resistance

Low-linting

Absorbs more than six times its own weight in water