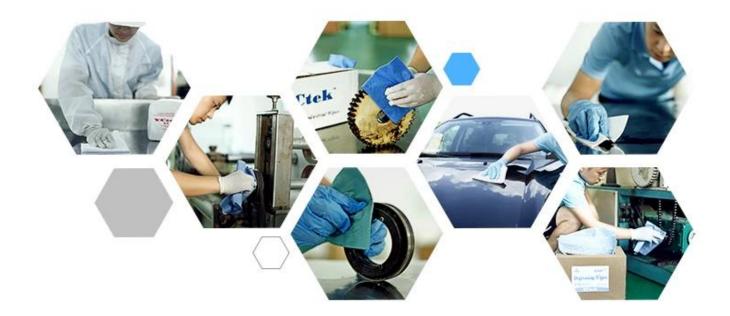

## Application

Surface treatment with solvents.

Printing and polishing.

Maintaining and caring machine tools and large equipments

Wiping the glass and various instruments.

Cleaning stencils, components, optical and many other general applications

#### Sample room

The wipes are widely used in electronic, semiconductor, optical, printing, painting, workshop, automotive, biological engineering, medical facility, laboratory and so on. We also could do OEM service to our customers to satisfy their special requirements.