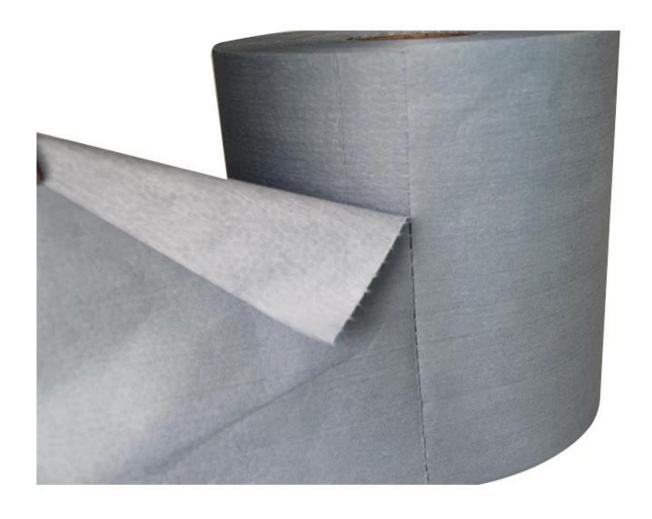

# New Arrival High Quality Customize Multipurpose Lint Free **Nonwoven Wipes**

| Material     | Cellulose + Polyester |         |
|--------------|-----------------------|---------|
| Size         | 25cm*37cm*500pcs/roll |         |
| Weight       | 72gsm                 |         |
| Color        | Blue                  |         |
| Packing      | 4 rolls/carton        |         |
| Sample       | Free sample           |         |
| MOQ          | 1 roll                |         |
| Port         | Shanghai              |         |
| model number |                       | 8808-03 |

#### Feature

No binders, chemicals or adhesives

Non-abrasive

Exceptionally soft

High chemical and mechanical resistance

Low-linting

Absorbs more than six times its own weight in water