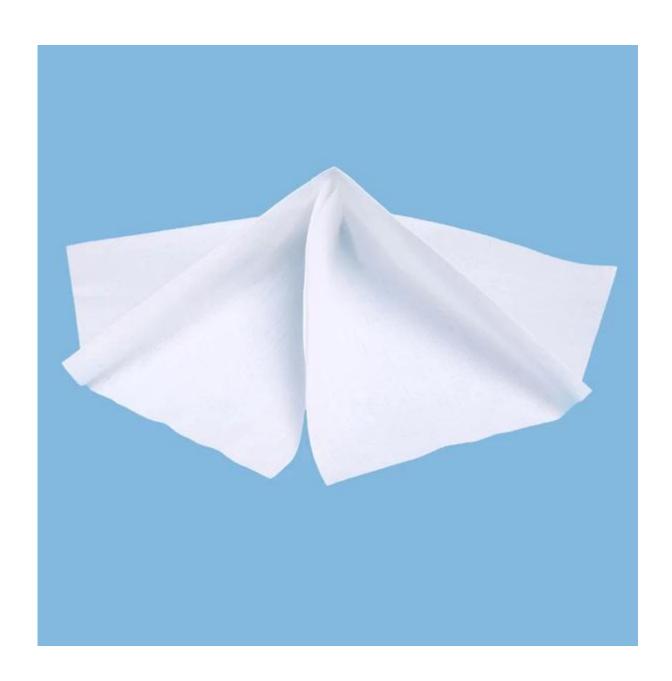

# Multipurpose **Industrial Machine Cleaning** For SMT Cleaning Roll

## **Feature:**

- 1. Low particle generation
- 2. No extractable substance
- 3. High absorbent
- 4. Excellent purity and softness
- 5. Strong and durable
- 6. Various sizes and patterns are available

## Application:

The wipes are specially used in cleaning stencil, redundant tin on circuit board to keep the board spotless in SMT electronic factory.

| Pinter machine | Wipe (width* length) | Core (inner diameter* width) |
|----------------|----------------------|------------------------------|
| PANASONIC      | 350mm×20m            | 38mm×355mm                   |
|                | 360mm×10m            | 38mm×360mm                   |
|                | 270mm×10m            | 38mm×280mm                   |
| YAMAHA         | 410mm×30m            | 25.5mm×420mm                 |
|                | 350mm×10m            | 25.5mm×350mm                 |
| IMANIM         | 270mm×5m             | 8mm×290mm                    |
|                | 350mm×6m             | 8mm×370mm                    |
| EKRA           | 300mm×8m             | 13.5mm×300mm                 |
|                | 450mm×8m             | 13.5mm×450mm                 |
| ASKA           | 350mm×10m            | 14mm×450mm                   |
|                | 430mm×10m            | 14mm×450mm                   |
| MPM            | 300mm×10m            | 19.5mm×455mm                 |
|                | 443mm×10m            | 19.5mm×455mm                 |
|                | 600mm×10m            | 19.5mm×615mm                 |
| DEK            | 300mm×10m            | 20mm×530mm                   |
|                | 500mm×10m            | 20mm×530mm                   |
| SAMSUNG        | 400mm×7m             | 20mm×460mm                   |