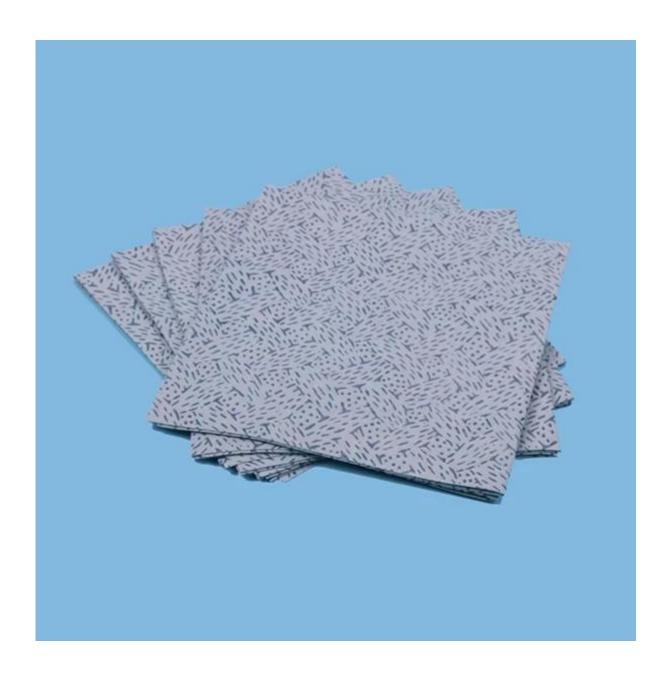

### **Product Details**

| Material | 100%polypropylene |
|----------|-------------------|
| Weight   | 70gsm             |
| Size     | 30cm*35cm         |
| Color    | Blue              |
| Packing  | 300pcs/box        |
| MOQ      | 50boxes           |
| Sample   | Free sample       |
| Port     | Shanghai          |

#### **Feature**

- 1.Low dust, most solvents available
- 2. High water and oil absorbency
- 3. Environment-friendly paper ,cost-effective paper
- 4. Soft texture, harmless surface
- 5. The production process does not include any additives, oil solutions.