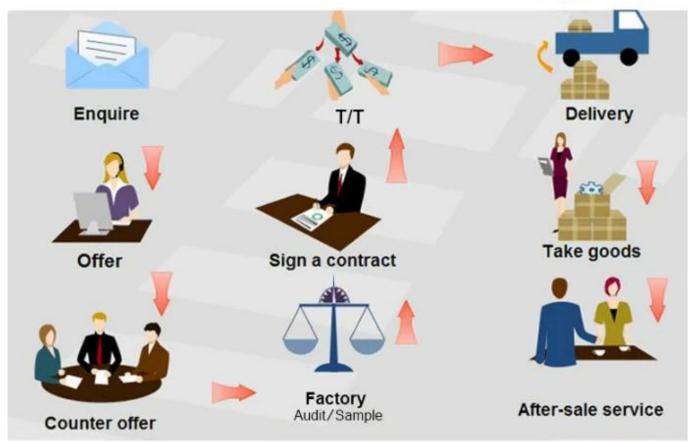

### About shipping

Sample lead time: 1-3 days; Mass order production: 7-12 days or negotiated . (By air or by sea depends on clients' choice)

Tel: 86-512-50313419 Mob: 86-15895659543 Fax: 86-512-57336236 Email: yc@yichenwipe.cn