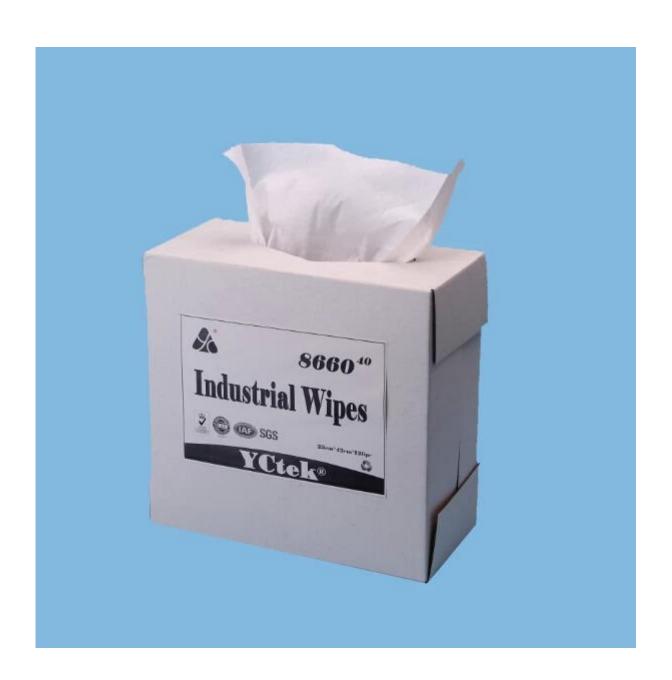

# Different size for your reference

| Item    | Style    | Size      | Color | Packing                    |
|---------|----------|-----------|-------|----------------------------|
| 8660-02 | roll     | 32cm*34cm | white | 870pcs/roll, 2rolls/carton |
| 8670-10 | 1/4 fold | 28cm*35cm | white | 100pcs/bag, 12bags/carton  |
| 8680-66 | pop-up   | 35cm*42cm | white | 25pcs/bag, 10bags/case     |