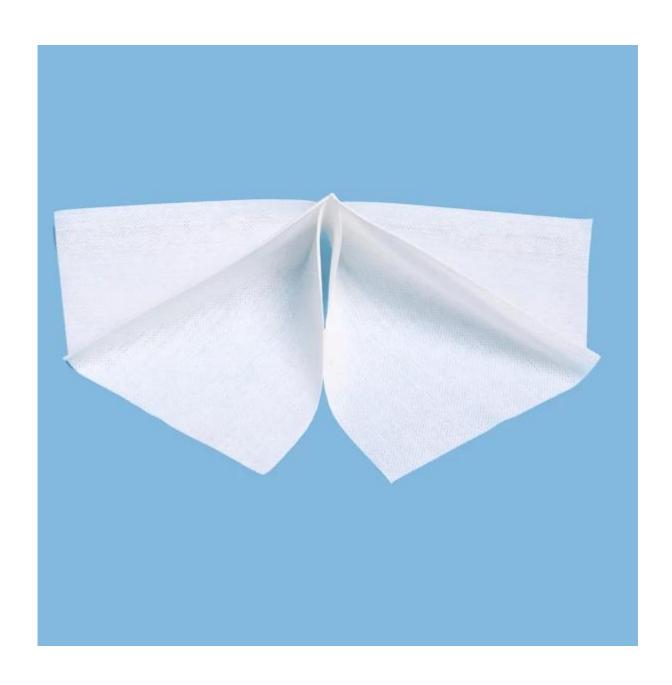

# Lint Free Woodpulp PP Spunlace Nonwoven Pop-up Cleaning Cloth

#### Feature

- (1) Lint free
- (2) Soft touch
- (3) Well color fastness, high water and oil absorbency
- (4) Good cleaning power for oil, water etc
- (5) High cleaning capability