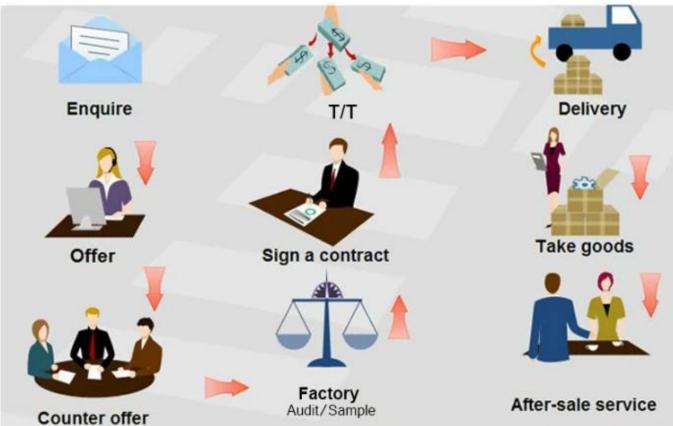

ipes

## Product details:

| Material | 70% wood pulp and 30% PP    |
|----------|-----------------------------|
| Weight   | 110gsm                      |
| Color    | Red                         |
| Size     | 32cm*34cm or as your demand |
| Packing  | 870pcs/roll                 |
| MOQ      | 200rolls                    |
| Sample   | Free                        |
| Port     | Shanghai                    |

## **Characteristic:**

- 1. Good absorbency
- 2. Lint free
- 3. Wiping and cleaning well
- 4. Cost-effective and durable
- 5. Both dry & wet environments

# **Application:**

Machine, Chemical, Photo development and photocopy, Printing, Glasses, Automotive, Workshop, etc.

Lint Free Non Woven Fabric Wipes Industrial Car General Cleaning Wipes











Our Team Factory





















### About customer service

If your inquiry didn't be replied in time, maybe because of large amount of consulting, please wait patiently, or maybe system problems, your inquiry was lost etc. If the time is too long, Please contact other lights on customer service, or login back Wangwang, then consult, please forgive any inconvenient by this.



#### About after-sale

In the process of selling, if clients find quality problems in products, clients can note us, we'll take great care in performing this matter, the cost paid by us; if we find serious quality problems and can't be remedy, clients have right to return quality problems products to us, we must return the cost of the products.



#### About shipping

Sample lead time: 1-3 days; Mass order production: 7-12 days or negotia