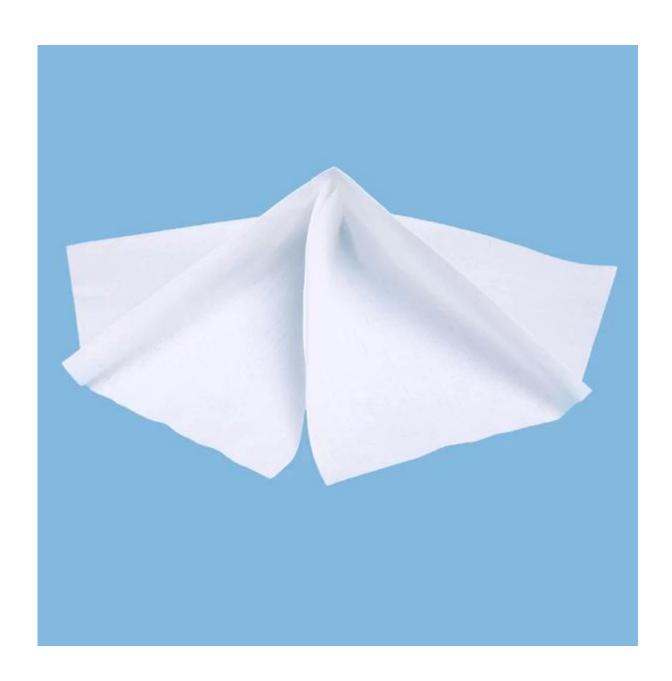

## Lint Free Cleanroom Wiper Supplier China

## **Product Details**

| Material | 55%cellulose+45%polyester |
|----------|---------------------------|
| Size     | 6"*6"*300pcs/bag          |
| Color    | White                     |
| Weight   | 56gsm                     |
| Packing  | 20bags/carton             |
| Sample   | Free                      |
| MOQ      | 1 bag                     |
| Port     | Shanghai                  |

## Feature

- 1.55% cellulose and 45% polyester
- 2. High absorbency and low abrasion resistance
- 3.Low levels of extractable and moderate particle counts
- 4. Available in a variety of sizes to suit most applications