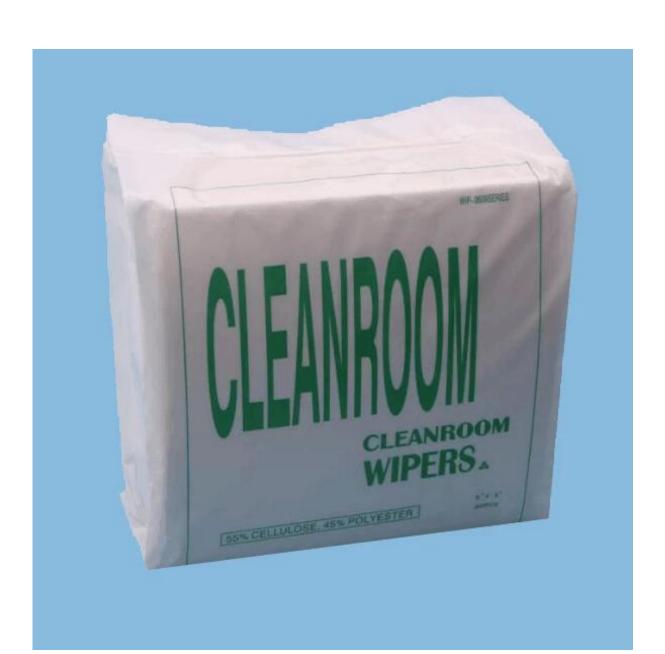

## **Product Details**

| Material | 55%cellulose+45%polyester |
|----------|---------------------------|
| Size     | 6"*6"*300pcs/bag          |
| Color    | White                     |
| Weight   | 56gsm                     |
| Packing  | 20bags/carton             |
| Sample   | Free                      |
| MOQ      | 1 bag                     |
| Port     | Shanghai                  |

## Feature

- 1.55% cellulose and 45% polyester
- 2. High absorbency and low abrasion resistance
- 3.Low levels of extractable and moderate particle counts
- 4. Available in a variety of sizes to suit most applications