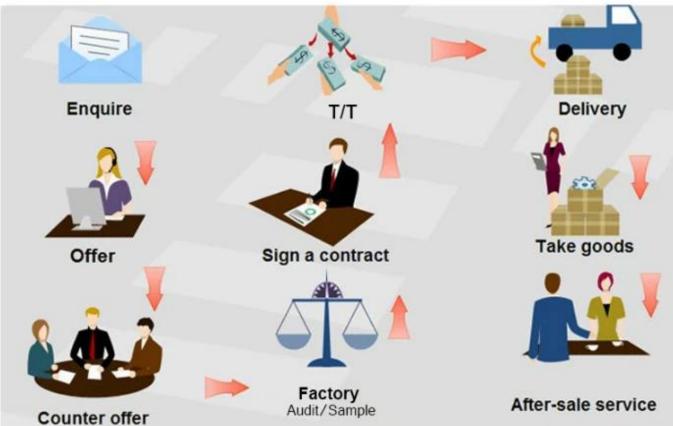

#### About customer service

If your inquiry didn't be replied in time, maybe because of large amount of consulting, please wait patiently, or maybe system problems, your inquiry was lost etc. If the time is too long, Please contact other lights on customer service, or login back Wangwang, then consult, please forgive any inconvenient by this.

#### About after-sale

In the process of selling, if clients find quality problems in products, clients can note us, we'll take great care in performing this matter, the cost paid by us; if we find serious quality problems and can't be remedy, clients have right to return quality problems products to us, we must return the cost of the products.

#### About shipping

Sample lead time: 1-3 days; Mass order production: 7-12 days or negotiated . (By air or by sea depends on clients' choice)

Tel: 86-512-50313419 Mob: 86-15895659543 Fax: 86-512-57336236 Email: yc@yichenwipe.cn