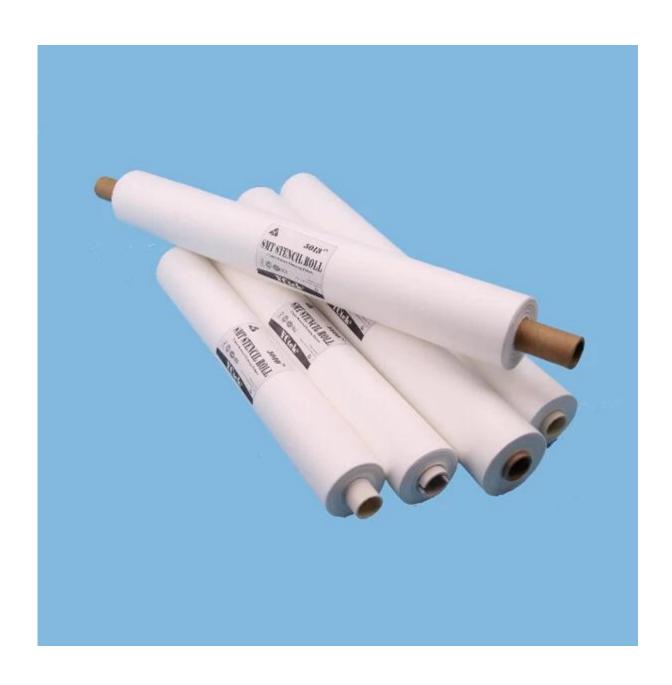

# Lint Free 55%Woodpulp 45%Polyester SMT Stencil Clean Nonwoven Wipes Roll

## **Product Details**

| Material      | 55%woodpulp+45%polyester |
|---------------|--------------------------|
| Weight        | 68gsm                    |
| Size          | 530mm*350mm*10m          |
| Color         | White                    |
| Core          | Plastic or paper         |
| MOQ           | 100 rolls                |
| Sample        | Free sample              |
| Certification | ISO9001,SGS,RoHS         |