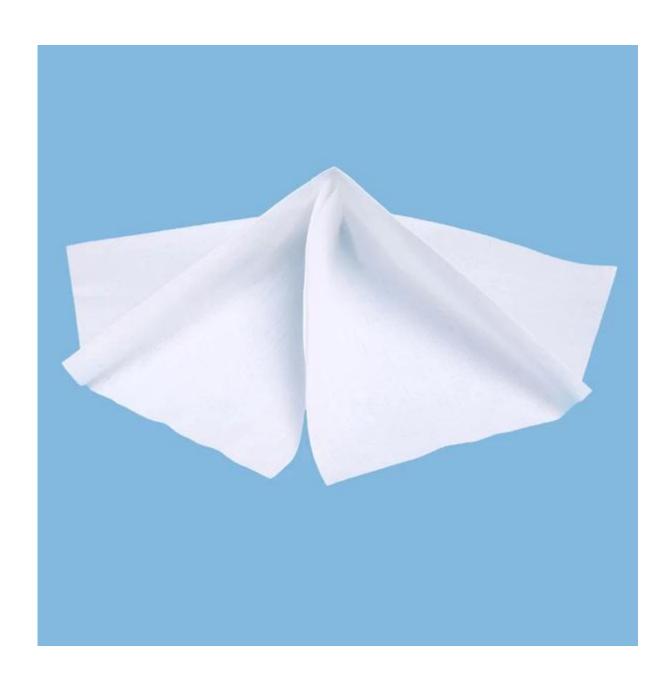

# Lint Free 55%Woodpulp 45%Polyester SMT Stencil Clean Nonwoven Wipes Roll

#### **Feature**

- 1.It's ideal for absorbing paste, solvents and adhesives
- 2.Non textile flock or dust
- 3. Soft nature of the material, no scratch on the cleaning target
- 4. trong liquid absorption ability
- 5. Without any chemical adhesive
- 6. We can manufacture any size as clients demand.

## **Application**

- 1.Used to SMT product line, semiconductor assembling line;
- 2. Optical products, PCB products, medical facilities

Lint Free 55%Woodpulp 45%Polyester SMT Stencil Clean Nonwoven Wipes Roll