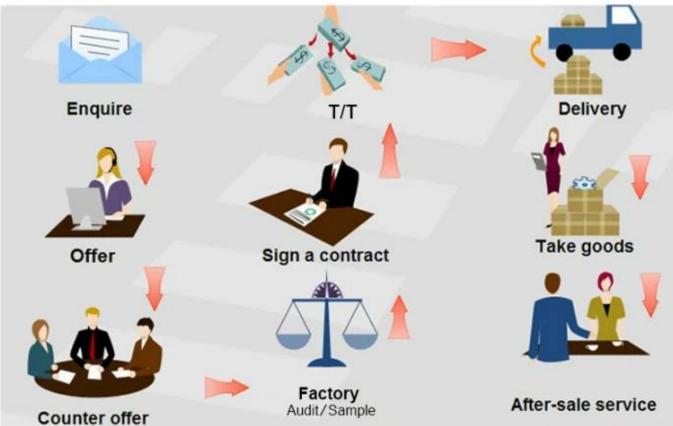

--------|---------------------------|
| Weight   | 50gsm                     |
| Size     | 9"*9"                     |
| Color    | White                     |
| Packing  | 300pcs/bag,10 bags/carton |
| MOQ      | 30bags                    |
| Sample   | Free                      |
| Port     | Shanghai                  |

### Feature

- 1. Soft and comfortable feeling
- 2.Good handle
- 3.Lint free
- 4. Reasonable price

# **Application**

- 1. General purpose cleaning of water, dust, oil
- 2. Cleanroom wipes
- 3. Automatic stencil blanket cleaning
- 4. SMT roll, printing machine cleaning cloth
- 5. With solvents for cleaning of inks, grease & oil.
- 6. Foods Processing Industry

Lint Free <u>55%Woodpulp 45%Polyester</u> Cleaning Wipes for Cleanroom











Our Team Factory





















### About customer service

If your inquiry didn't be replied in time, maybe because of large amount of consulting, please wait patiently, or maybe system problems, your inquiry was lost etc. If the time is too long, Please contact other lights on customer service, or login back Wangwang, then consult, please forgive any inconvenient by this.



#### About after-sale

In the process of selling, if clients find quality problems in products, clients can note us, we'll take great care in performing this matter, the cost paid by us; if we find serious quality problems and can't be remedy, clients have right to return quality problems products to us, we must return the cost of the products.



#### About shipping

Sample lead time: 1-3 days; Mass order production: 7-12 days or negotia