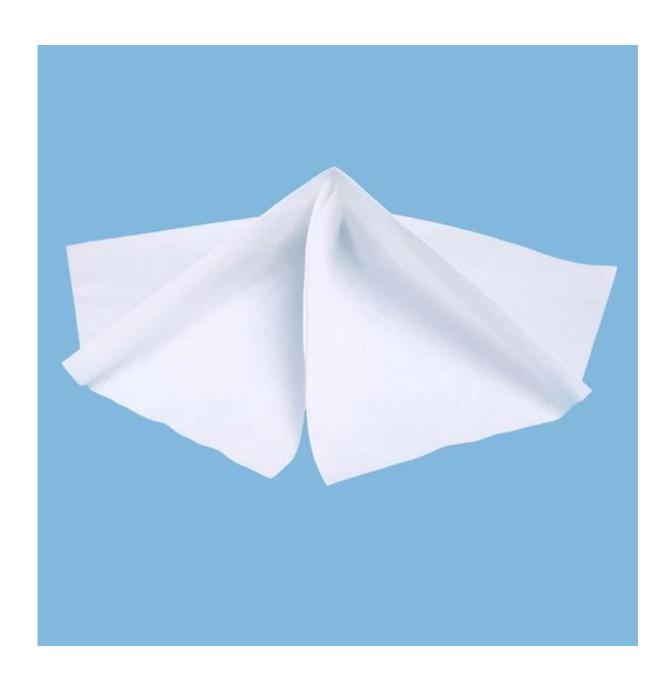

## **Product Details**

| Material | 55%woodpulp+45%polyester  |
|----------|---------------------------|
| Weight   | 50gsm                     |
| Size     | 9"*9"                     |
| Color    | White                     |
| Packing  | 300pcs/bag,10 bags/carton |
| MOQ      | 30bags                    |
| Sample   | Free                      |
| Port     | Shanghai                  |

### Feature

- 1. Soft and comfortable feeling
- 2.Good handle
- 3.Lint free
- 4. Reasonable price