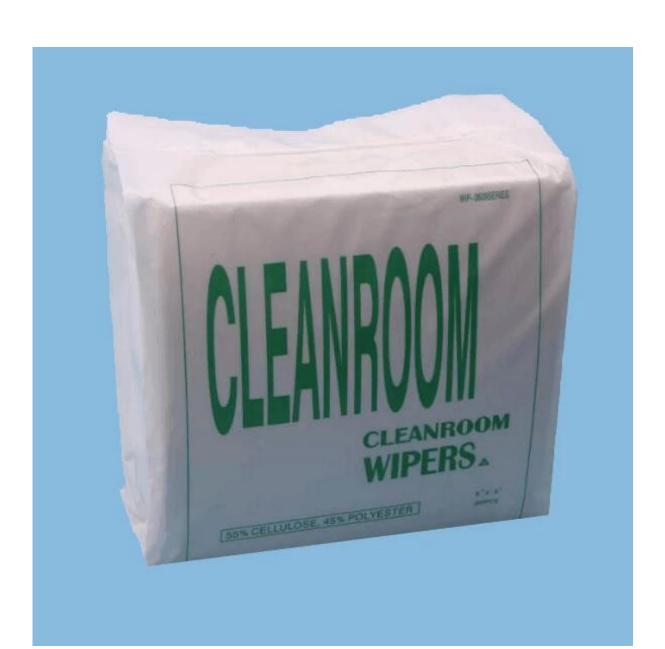

# **Application**

- 1. General purpose cleaning of water, dust, oil
- 2. Cleanroom wipes
- 3. Automatic stencil blanket cleaning
- 4. SMT roll, printing machine cleaning cloth
- 5. With solvents for cleaning of inks, grease & oil.
- 6. Foods Processing Industry