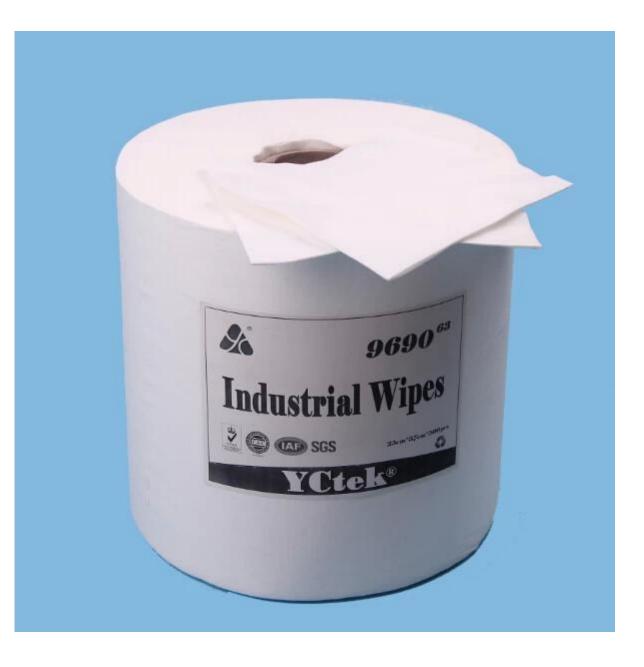

# **Product details:**

| Material | woodpulp and polyester    |
|----------|---------------------------|
| Weight   | 56gsm                     |
| Size     | 25cm*37cm                 |
| Color    | White                     |
| Packing  | 500pcs/roll,4rolls/carton |
| MOQ      | 8 rolls                   |
| Sample   | Free                      |
| Port     | Shanghai                  |

## **Application:**

Machine, Chemical, Photo development and photocopy, Printing, Glasses, Automotive, Workshop, etc.