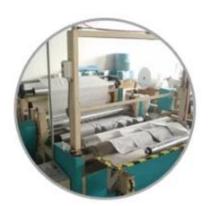

ls**

| Material | 100%polypropylene |
|----------|-------------------|
| Weight   | 70gsm             |
| Color    | Blue              |
| Size     | 30cm*35cm         |
| Packing  | 50pcs/bag         |
| Sample   | Free              |
| MOQ      | 2 bags            |
| Port     | Shanghai          |

### Feature

- 1.Character of Nonwoven Wipe
- 2. Super liquids and oil absorbency
- 3.No lint after wiping, no scratch
- 4. High tensile strength in both dry and wet condition

## Application

- 1. Automatic printing cleaning washcloth
- 2. Electronics industry, Machinery industry, iron and steel industry
- 3. Food processing and medical industry and equipment cleaning
- 4. Wires, cables and electrical devices

# **Industrial 100%PP Meltbrown Cleaning Wipe**











Our Team Factory





















## About customer service

If your inquiry didn't be replied in time, maybe because of large amount of consulting, please wait patiently, or maybe system problems, your inquiry was lost etc. If the time is too long, Please contact other lights on customer service, or login back Wangwang, then consult, please forgive any inconvenient by this.



#### About after-sale

In the process of selling, if clients find quality problems in products, clients can note us, we'll take great care in performing this matter, the cost paid by us; if we find serious quality problems and can't be remedy, clients have right to return quality problems products to us, we must return the cost of the products.



## About shipping

Sample lead time: 1-3 days; Mass order production: 7-12 days or nego