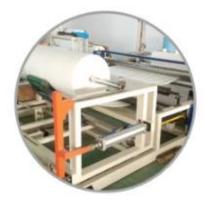

ails**

| Material | 100%polypropylene |
|----------|-------------------|
| Weight   | 70gsm             |
| Color    | Blue              |
| Size     | 30cm*35cm         |
| Packing  | 50pcs/bag         |
| Sample   | Free              |
| MOQ      | 2 bags            |
| Port     | Shanghai          |

### Feature

- 1.Character of Nonwoven Wipe
- 2. Super liquids and oil absorbency
- 3.No lint after wiping, no scratch
- 4. High tensile strength in both dry and wet condition

## Application

- 1. Automatic printing cleaning washcloth
- 2. Electronics industry, Machinery industry, iron and steel industry
- 3. Food processing and medical industry and equipment cleaning
- 4. Wires, cables and electrical devices

# **Industrial 100%PP Meltbrown Cleaning Wipe**











Our Team Factory





















## About customer service

If your inquiry didn't be replied in time, maybe because of large amount of consulting, please wait patiently, or maybe system problems, your inquiry was lost etc. If the time is too long, Please contact other lights on customer service, or login back Wangwang, then consult, please forgive any inconvenient by this.



#### About after-sale

In the process of selling, if clients find quality problems in products, clients can note us, we'll take great care in performing this matter, the cost paid by us; if we find serious quality problems and can't be remedy, clients have right to return quality problems products to us, we must return the cost of the products.



## About shipping

Sample lead time: 1-3 days; Mass order production: 7-12 days or ne