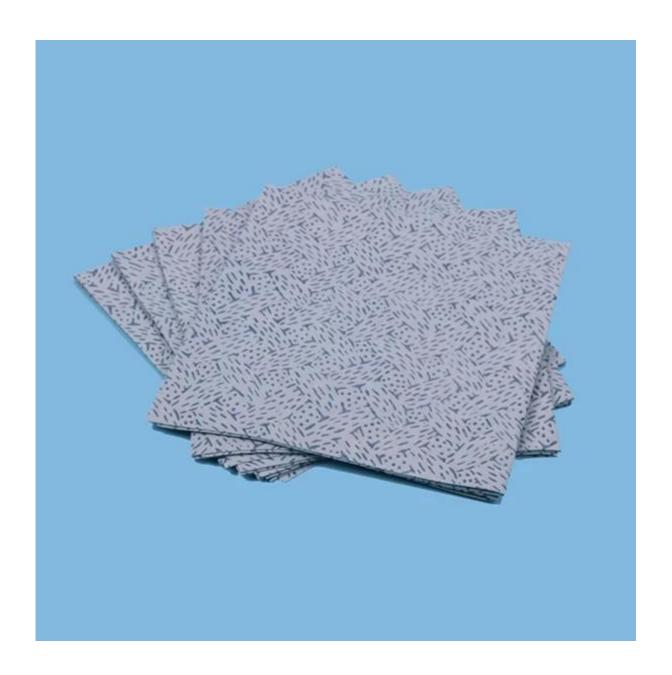

## Industrial 100%PP Meltbrown Cleaning Wipe

### **Product Details**

| Material | 100%polypropylene |
|----------|-------------------|
| Weight   | 70gsm             |
| Color    | Blue              |
| Size     | 30cm*35cm         |
| Packing  | 50pcs/bag         |
| Sample   | Free              |
| MOQ      | 2 bags            |
| Port     | Shanghai          |

### Feature

- 1.Character of Nonwoven Wipe
- 2. Super liquids and oil absorbency
- 3.No lint after wiping, no scratch
- 4. High tensile strength in both dry and wet condition