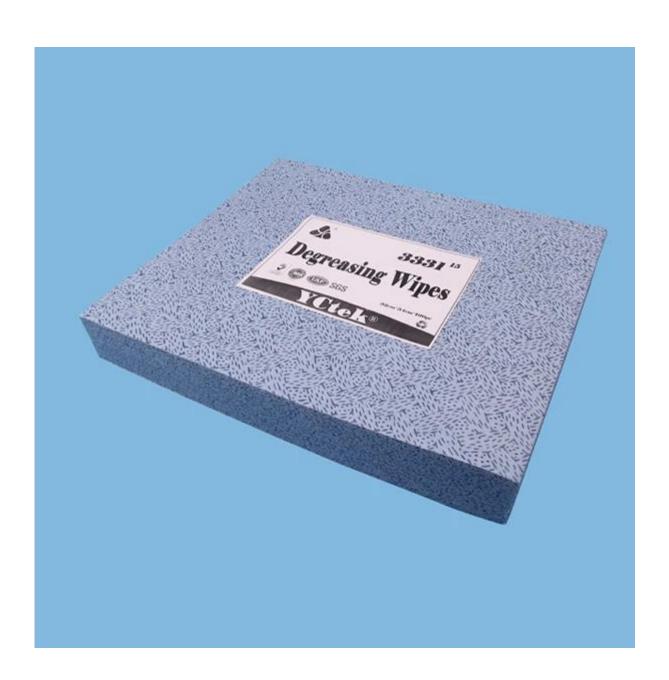

## Industrial 100%PP Meltbrown Cleaning Wipe

### **Product Details**

| Material | 100%polypropylene |
|----------|-------------------|
| Weight   | 70gsm             |
| Color    | Blue              |
| Size     | 30cm*35cm         |
| Packing  | 50pcs/bag         |
| Sample   | Free              |
| MOQ      | 2 bags            |
| Port     | Shanghai          |