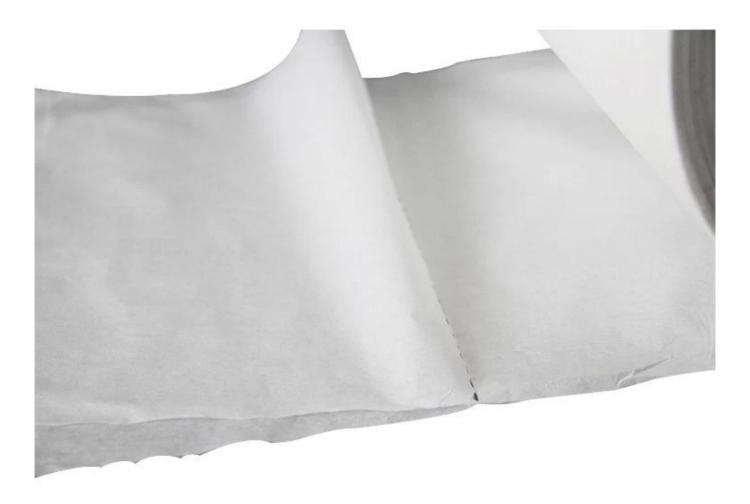

## feature

This is 9001-13 100%Wood pulp, more wood pulp paper, better water absorption, it is recommended, the price is good, the quality is good.

## application

Cleanroom,Elecronic,Semiconductor,Machine,Chemical,Industry,Printing Photo development and photocopy glasses,CADroom,Automobiled,etc.

%