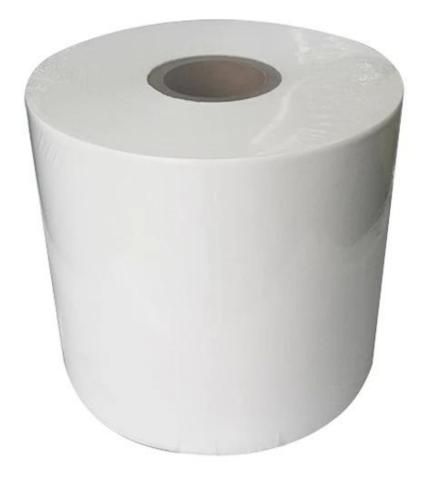

## Hot Wholesale Biodegradable Cleaning Lint Free <u>100%Wood pulp</u> <u>Wipes</u>

| material | 100% Wood pulp                |
|----------|-------------------------------|
| weight   | 22GSM                         |
| size     | 20 cm * 35 cm * 1000pc / roll |
| color    | white                         |
| fille6   | 6rolls / carton               |
| MOQ      | 1 roll                        |
| sample   | free sample                   |
| port     | Shanghai                      |
| shape    | 2 ply                         |

Hot Wholesale Biodegradable Cleaning Lint Free 100%Wood pulp Wipes