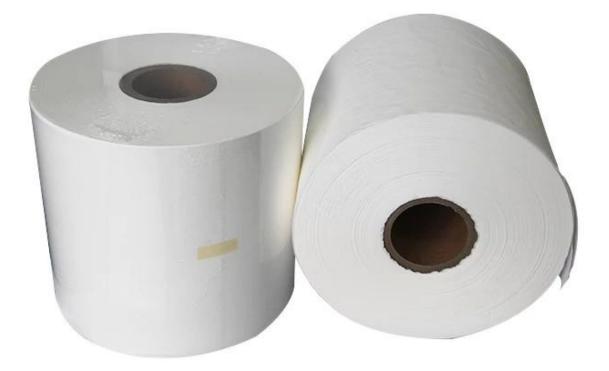

## Hot Wholesale Biodegradable Cleaning Lint Free <u>100%Wood pulp</u> <u>Wipes</u>

| material | 100% Wood pulp                |
|----------|-------------------------------|
| weight   | 22GSM                         |
| size     | 20 cm * 35 cm * 1000pc / roll |
| color    | white                         |
| fille6   | 6rolls / carton               |
| MOQ      | 1 roll                        |
| sample   | free sample                   |
| port     | Shanghai                      |
| shape    | 2 ply                         |

Hot Wholesale Biodegradable Cleaning Lint Free 100%Wood pulp Wipes